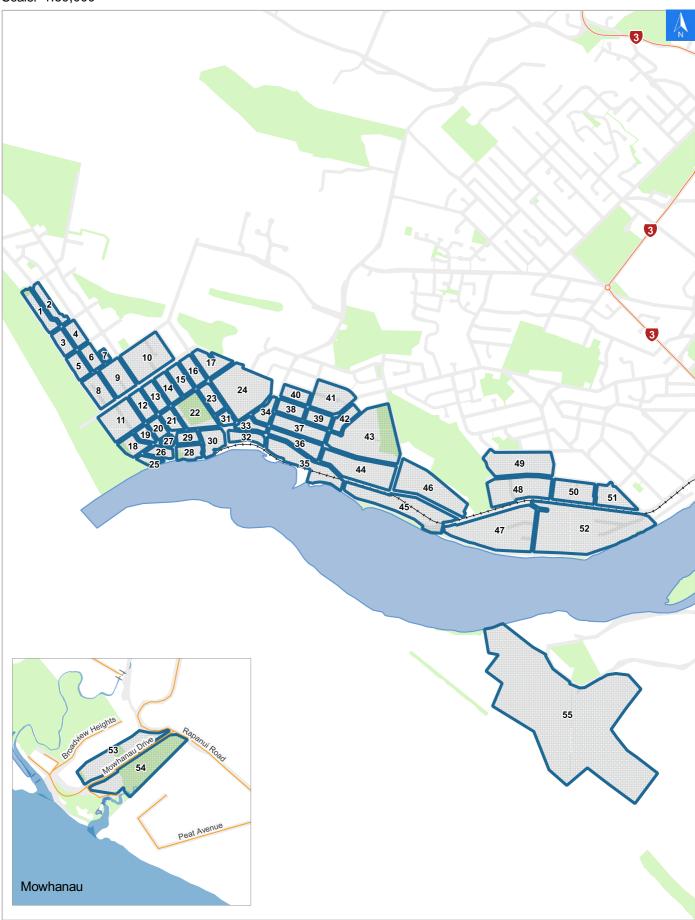

## **Tsunami Evacuation Map Key**

Disclaimer:

Digital map data sourced from Land Information New Zealand CROWN COPYRIGHT RESERVED. The information displayed in the GIS has been taken from Whanganui District Council's databases and maps. It is made available in good faith but its accuracy or completeness is not guaranteed. If the information is relied on in support of a resource consent it should be verified independently.

Scale: 1:39,000





# **Tsunami Evacuation Map**

## **Evacuation Block 9**

#### Disclaimer:

Digital map data sourced from Land Information New Zealand CROWN COPYRIGHT RESERVED. The information displayed in the GIS has been taken from Whanganui District Council's databases and maps. It is made available in good faith but its accuracy or completeness is not guaranteed. If the information is relied on in support of a resource consent it should be verified independently.

Wednesday, November 8, 2023

Scale 1: 2500





Wednesday, November 8, 2023

### **Tsunami Evacuation Check List**

## **Evacuation Block 9**

#### Disclaimer:

Digital map data sourced from Land Information New Zealand CROWN COPYRIGHT RESERVED. The information displayed in the GIS has been taken from Whanganui District Council's database