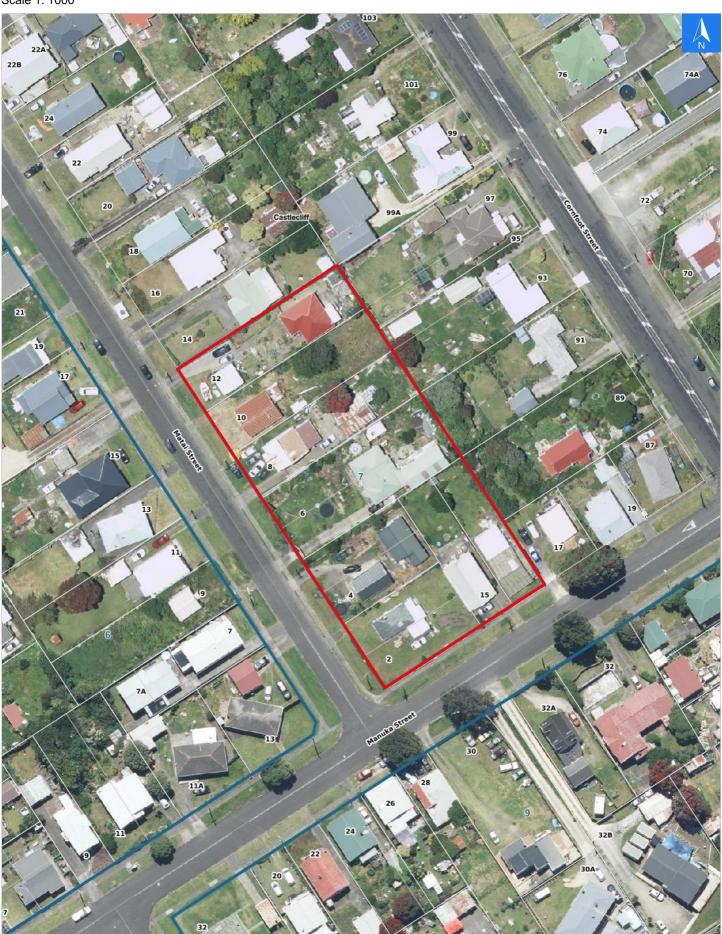

# **Evacuation Block 7**

It is made available in good faith but its accuracy or completeness is not guaranteed. If the information is relied on in support of a resource consent it should be verified independently.

Scale 1: 1000

It is made available in good faith but its accuracy or completeness is not guaranteed. If the information is relied on in support of a resource consent it should be verified independently.

Wednesday, November 8, 2023

## **Tsunami Evacuation Addresses**

Data sourced from LINZ

| LINZ Address                  | Name | Time<br>Advised | Notes |
|-------------------------------|------|-----------------|-------|
| 15 Manuka Street, Castlecliff |      |                 |       |
| 2 Matai Street, Castlecliff   |      |                 |       |
| 4 Matai Street, Castlecliff   |      |                 |       |
| 6 Matai Street, Castlecliff   |      |                 |       |
| 8 Matai Street, Castlecliff   |      |                 |       |
| 10 Matai Street, Castlecliff  |      |                 |       |
| 12 Matai Street, Castlecliff  |      |                 |       |