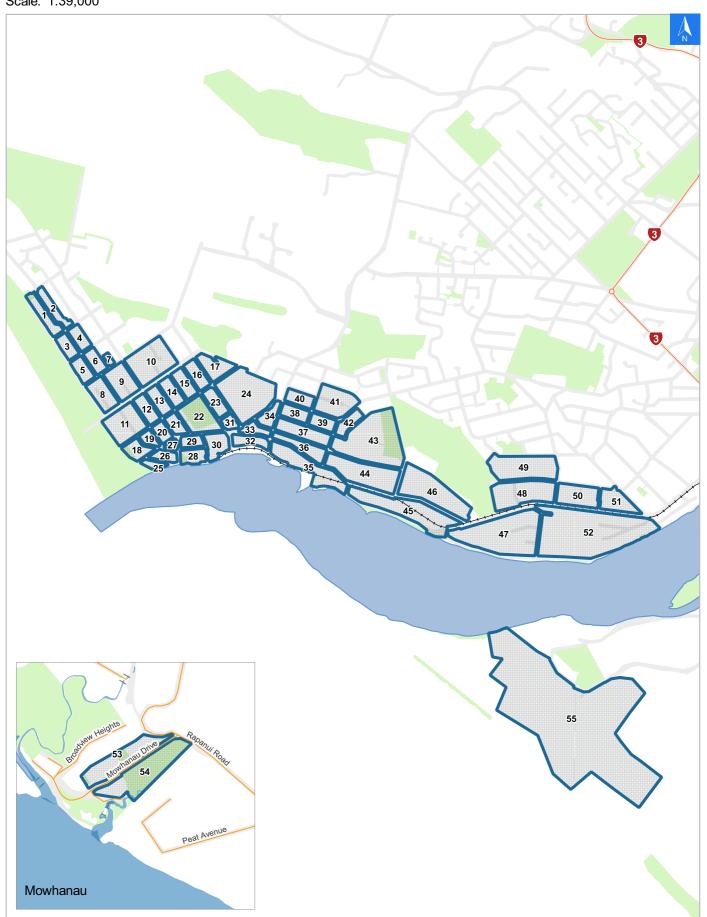

# **Tsunami Evacuation Map**

# **Evacuation Block 55**

It is made available in good faith but its accuracy or completeness is not guaranteed. If the information is relied on in support of a resource consent it should be verified independently.

Scale 1: 20000

Wednesday, November 8, 2023