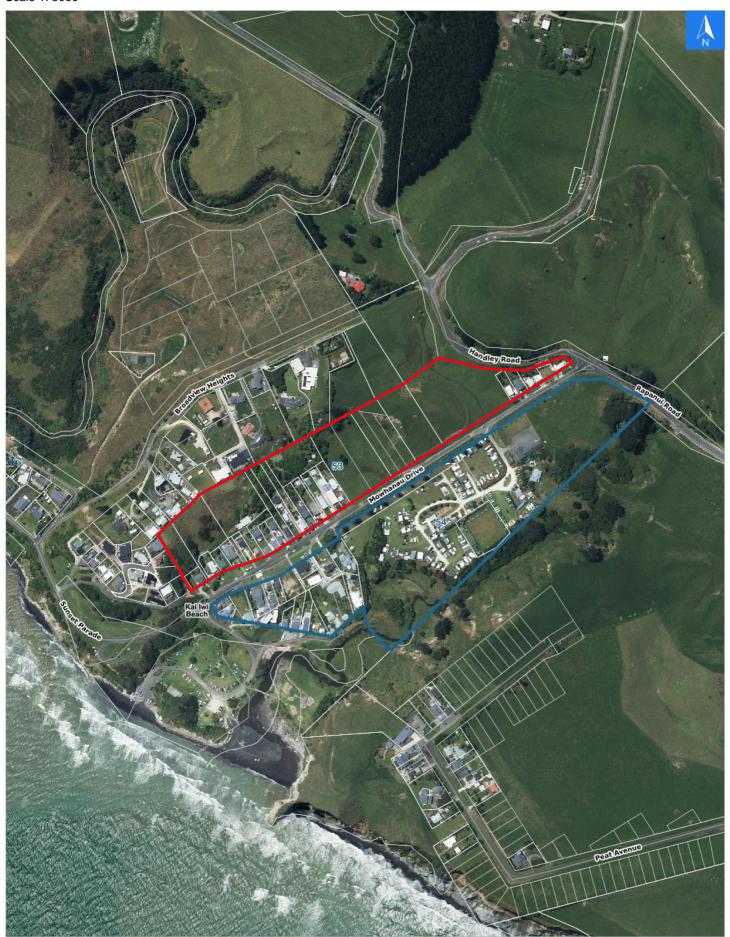

# **Tsunami Evacuation Check List**

## **Evacuation Block 53**

#### Disclaimer:

Digital map data sourced from Land Information New Zealand CROWN COPYRIGHT RESERVED.

The information displayed in the GIS has been taken from Whanganui District Council's databases and maps.

It is made available in good faith but its accuracy or completeness is not guaranteed. If the information is relied on in support of a resource consent it should be verified independently.