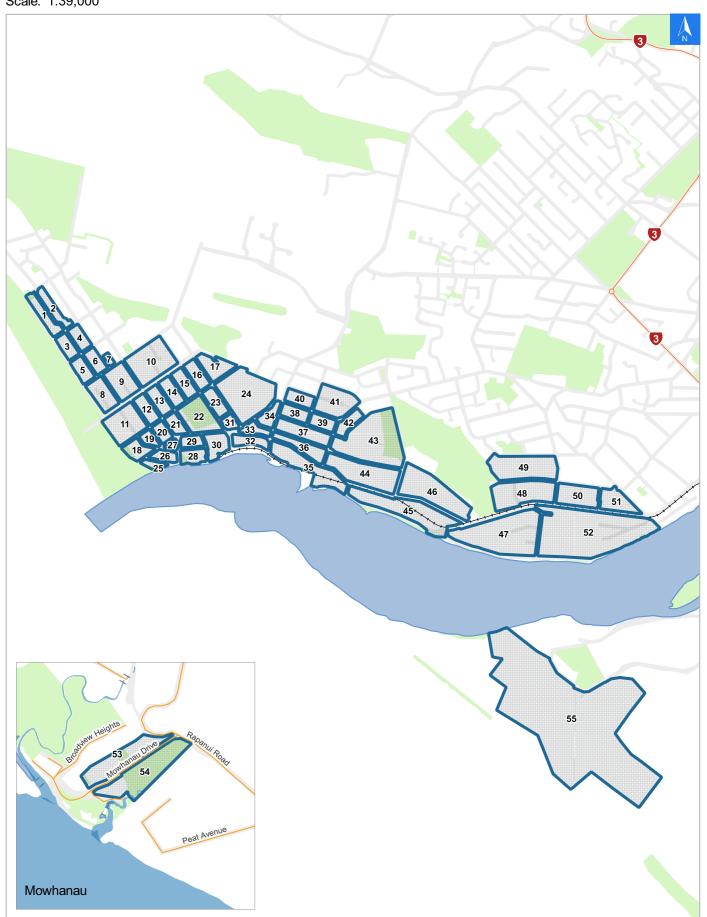

# **Tsunami Evacuation Map**

# **Evacuation Block 53**

#### Disclaimer:

Digital map data sourced from Land Information New Zealand CROWN COPYRIGHT RESERVED.

The information displayed in the GIS has been taken from Whanganui District Council's databases and maps.

It is made available in good faith but its accuracy or completeness is not guaranteed. If the information is relied on in support of a resource consent it should be verified independently.

Scale 1: 5000

Wednesday, November 8, 2023