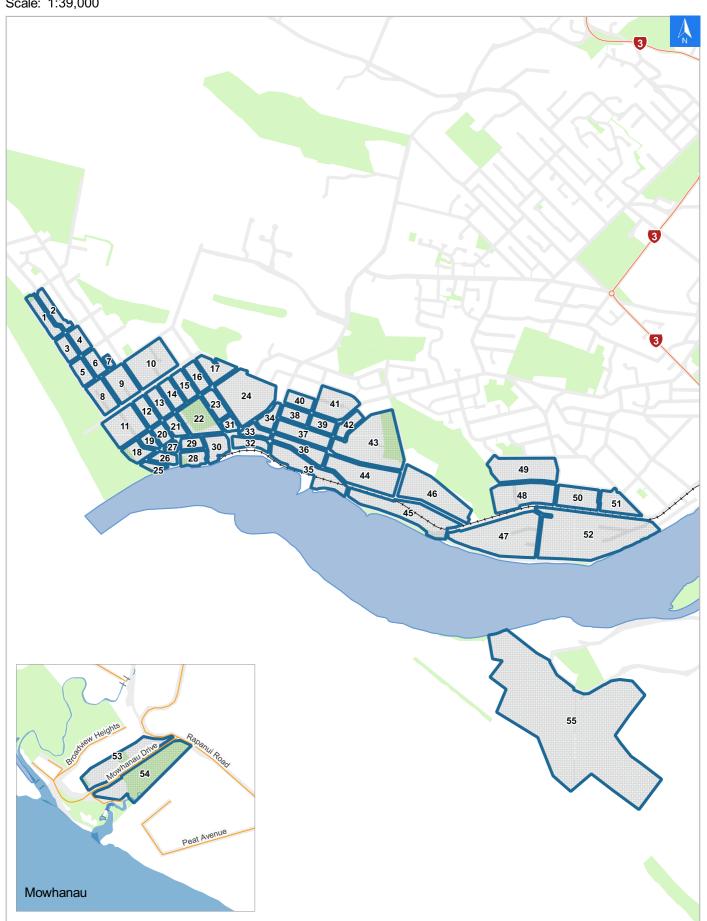

# **Tsunami Evacuation Map Key**

### Disclaimer:

Digital map data sourced from Land Information New Zealand CROWN COPYRIGHT RESERVED.

The information displayed in the GIS has been taken from Whanganui District Council's databases and maps.

It is made available in good faith but its accuracy or completeness is not guaranteed. If the information is relied on in support of a resource consent it should be verified independently.

Scale: 1:39,000





Wednesday, November 8, 2023

# **Tsunami Evacuation Map**

# **Evacuation Block 50**

#### Disclaimer:

Digital map data sourced from Land Information New Zealand CROWN COPYRIGHT RESERVED.

The information displayed in the GIS has been taken from Whanganui District Council's databases and maps.

It is made available in good faith but its accuracy or completeness is not guaranteed. If the information is relied on in support of a resource consent it should be verified independently.

#### Scale 1: 2500





Wednesday, November 8, 2023

# **Evacuation Block 50**

Disclaimer:

**Tsunami Evacuation Check List** 

Digital map data sourced from Land Information New Zealand CROWN COPYRIGHT RESERVED.

The information displayed in the GIS has been taken from Whanganui District Council's database