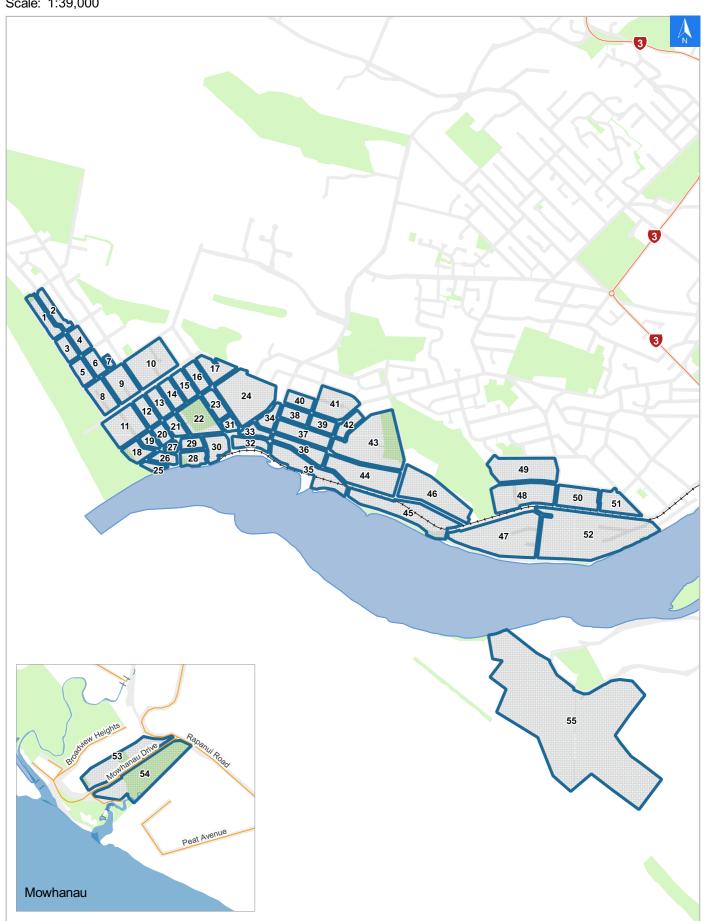

## **Tsunami Evacuation Map**

### **Evacuation Block 49**

It is made available in good faith but its accuracy or completeness is not guaranteed. If the information is relied on in support of a resource consent it should be verified independently.