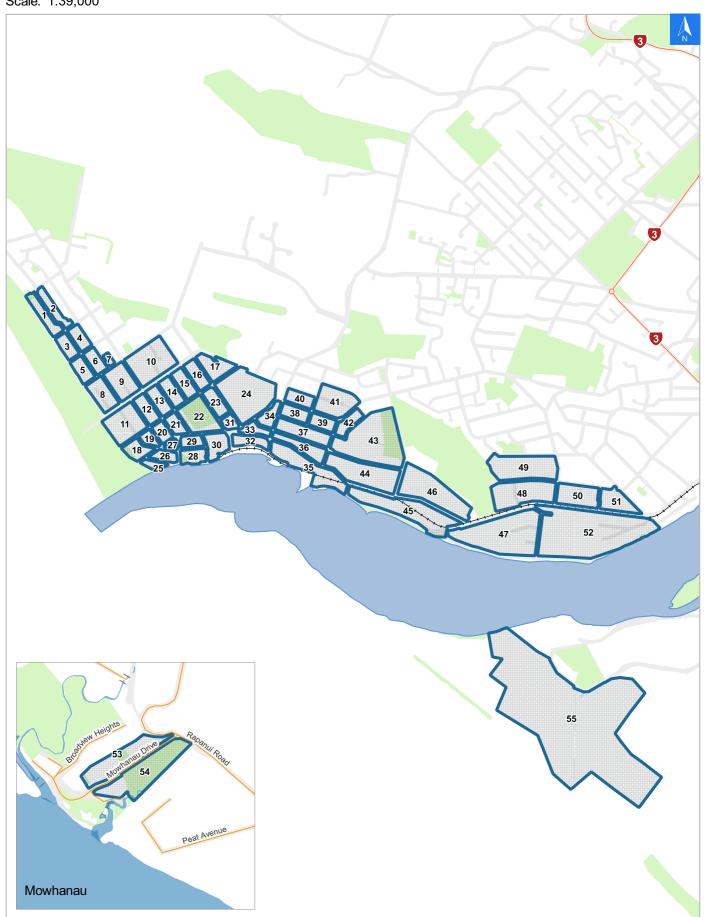

## **Tsunami Evacuation Map Key**

It is made available in good faith but its accuracy or completeness is not guaranteed. If the information is relied on in support of a resource consent it should be verified independently.

Scale: 1:39,000

Wednesday, November 8, 2023

### **Evacuation Block 48**