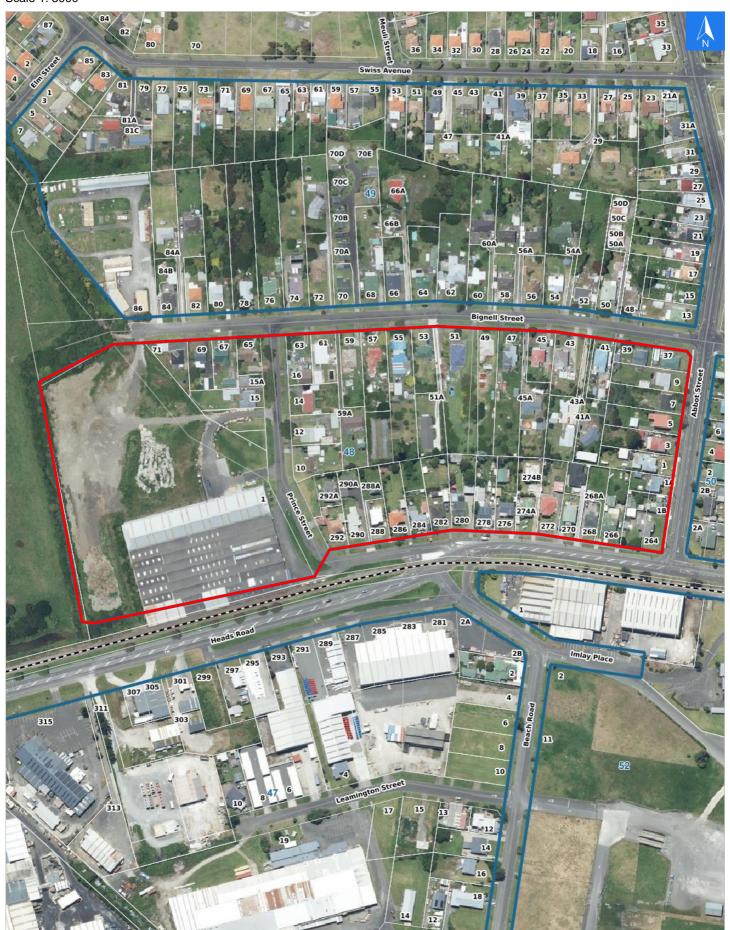

### **Evacuation Block 48**

Scale 1: 3000

# Wednesday, November 8, 2023

**Tsunami Evacuation Addresses** 

### Data sourced from LINZ

| Data sourced from LINZ       | Nama | Time            | Notes |
|------------------------------|------|-----------------|-------|
| LINZ Address                 | Name | Time<br>Advised | Notes |
| 1 Abbot Street, Gonville     |      |                 |       |
| 1A Abbot Street, Gonville    |      |                 |       |
| 1B Abbot Street, Gonville    |      |                 |       |
| 3 Abbot Street, Gonville     |      |                 |       |
| 5 Abbot Street, Gonville     |      |                 |       |
| 7 Abbot Street, Gonville     |      |                 |       |
| 9 Abbot Street, Gonville     |      |                 |       |
| 37 Bignell Street, Gonville  |      |                 |       |
| 39 Bignell Street, Gonville  |      |                 |       |
| 41 Bignell Street, Gonville  |      |                 |       |
| 41A Bignell Street, Gonville |      |                 |       |
| 43 Bignell Street, Gonville  |      |                 |       |
| 43A Bignell Street, Gonville |      |                 |       |
| 45 Bignell Street, Gonville  |      |                 |       |
| 45A Bignell Street, Gonville |      |                 |       |
| 47 Bignell Street, Gonville  |      |                 |       |
| 49 Bignell Street, Gonville  |      |                 |       |
| 51 Bignell Street, Gonville  |      |                 |       |
| 51A Bignell Street, Gonville |      |                 |       |
| 53 Bignell Street, Gonville  |      |                 |       |
| 55 Bignell Street, Gonville  |      |                 |       |
| 57 Bignell Street, Gonville  |      |                 |       |
| 59 Bignell Street, Gonville  |      |                 |       |
| 59A Bignell Street, Gonville |      |                 |       |
| 61 Bignell Street, Gonville  |      |                 |       |
| 63 Bignell Street, Gonville  |      |                 |       |
| 65 Bignell Street, Gonville  |      |                 |       |
| 67 Bignell Street, Gonville  |      |                 |       |
| 69 Bignell Street, Gonville  |      |                 |       |
| 71 Bignell Street, Gonville  |      |                 |       |
| 264 Heads Road, Gonville     |      |                 |       |
| 266 Heads Road, Gonville     |      |                 |       |
| 268 Heads Road, Gonville     |      |                 |       |
| 268A Heads Road, Gonville    |      |                 |       |
| 270 Heads Road, Gonville     |      |                 |       |
| 270A Heads Road, Gonville    |      |                 |       |

| LINZ Address                | Name | Time<br>Advised | Notes |
|-----------------------------|------|-----------------|-------|
| 272 Heads Road, Gonville    |      |                 |       |
| 274A Heads Road, Gonville   |      |                 |       |
| 274B Heads Road, Gonville   |      |                 |       |
| 276 Heads Road, Gonville    |      |                 |       |
| 278 Heads Road, Gonville    |      |                 |       |
| 280 Heads Road, Gonville    |      |                 |       |
| 282 Heads Road, Gonville    |      |                 |       |
| 284 Heads Road, Gonville    |      |                 |       |
| 286 Heads Road, Gonville    |      |                 |       |
| 288 Heads Road, Gonville    |      |                 |       |
| 288A Heads Road, Gonville   |      |                 |       |
| 290 Heads Road, Gonville    |      |                 |       |
| 290A Heads Road, Gonville   |      |                 |       |
| 292 Heads Road, Gonville    |      |                 |       |
| 292A Heads Road, Gonville   |      |                 |       |
| 1 Prince Street, Gonville   |      |                 |       |
| 10 Prince Street, Gonville  |      |                 |       |
| 12 Prince Street, Gonville  |      |                 |       |
| 14 Prince Street, Gonville  |      |                 |       |
| 15 Prince Street, Gonville  |      |                 |       |
| 15A Prince Street, Gonville |      |                 |       |
| 16 Prince Street, Gonville  |      |                 |       |