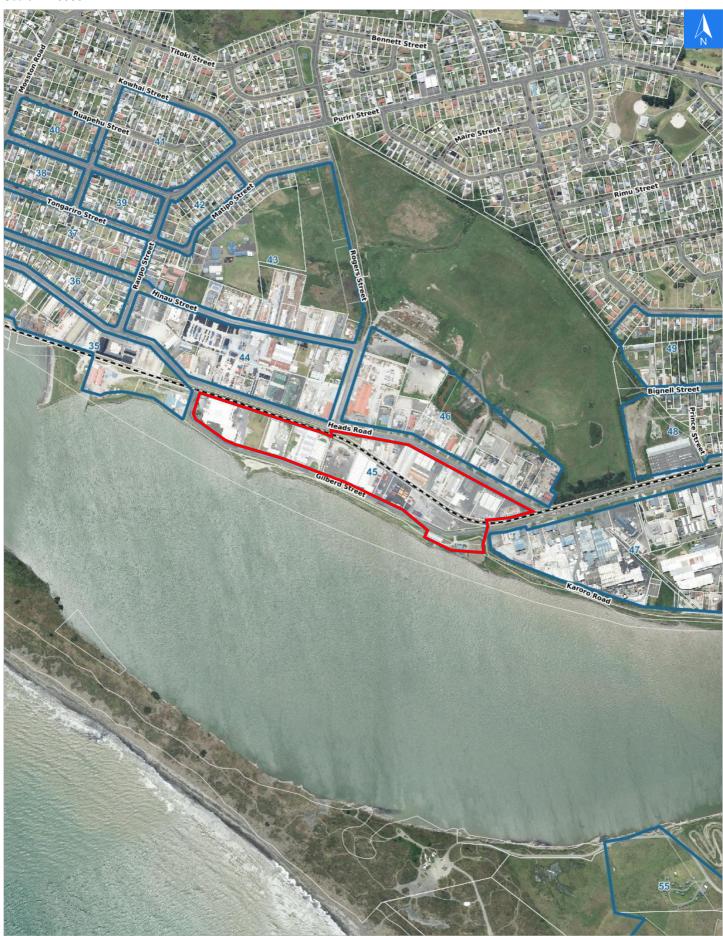

# **Evacuation Block 45**

#### Disclaimer:

Digital map data sourced from Land Information New Zealand CROWN COPYRIGHT RESERVED. The information displayed in the GIS has been taken from Whanganui District Council's databases and maps. It is made available in good faith but its accuracy or completeness is not guaranteed. If the information is relied on in support of a resource consent it should be verified independently.

Wednesday, November 8, 2023

#### Scale 1: 10000