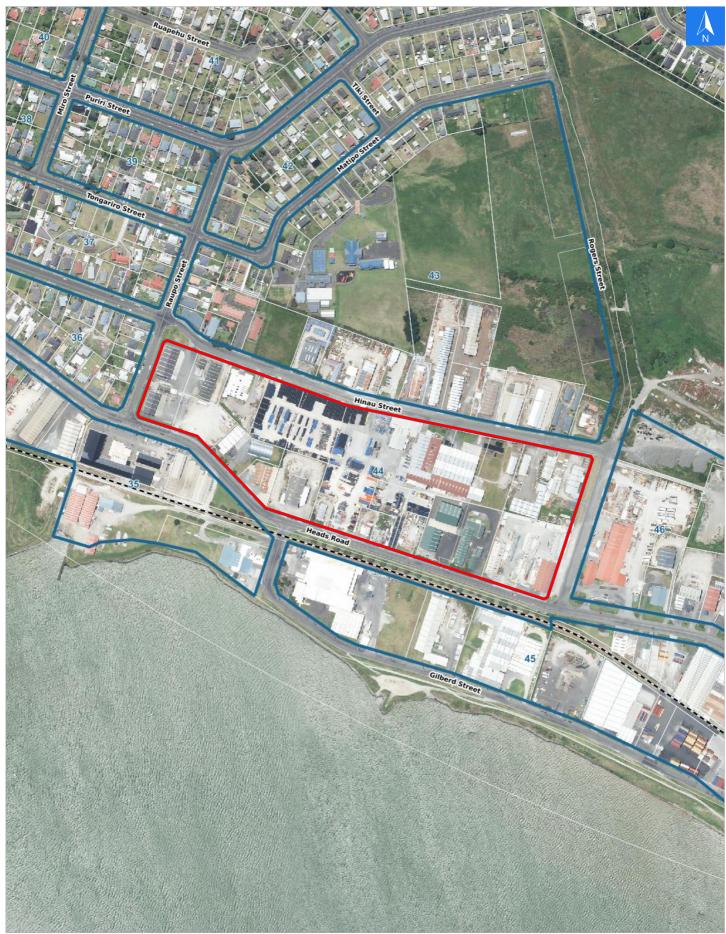

# **Evacuation Block 44**

### Disclaimer:

Digital map data sourced from Land Information New Zealand CROWN COPYRIGHT RESERVED. The information displayed in the GIS has been taken from Whanganui District Council's databases and maps. It is made available in good faith but its accuracy or completeness is not guaranteed. If the information is relied on in support of a resource consent it should be verified independently.

Wednesday, November 8, 2023

### Scale 1: 5000

## **Evacuation Block 44**

#### Disclaimer:

Digital map data sourced from Land Information New Zealand CROWN COPYRIGHT RESERVED. The information displayed in the GIS has been taken from Whanganui District Council's databases and maps. It is made available in good faith but its accuracy or completeness is not guaranteed. If the information is relied on in support of a resource consent it should be verified independently.