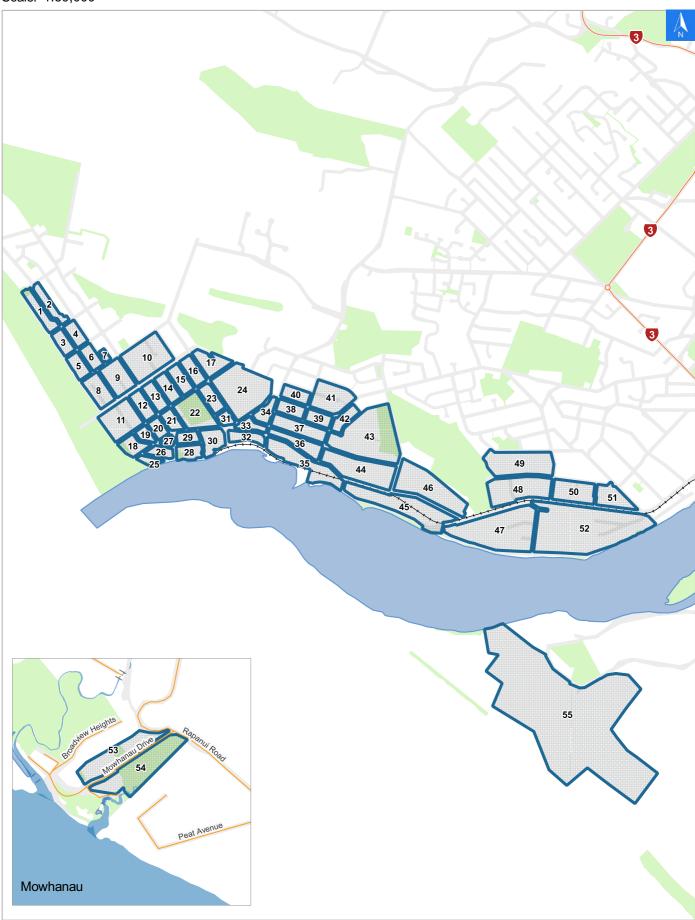

## **Tsunami Evacuation Map Key**

Disclaimer:

Digital map data sourced from Land Information New Zealand CROWN COPYRIGHT RESERVED. The information displayed in the GIS has been taken from Whanganui District Council's databases and maps. It is made available in good faith but its accuracy or completeness is not guaranteed. If the information is relied on in support of a resource consent it should be verified independently.

Scale: 1:39,000

## **Tsunami Evacuation Map**