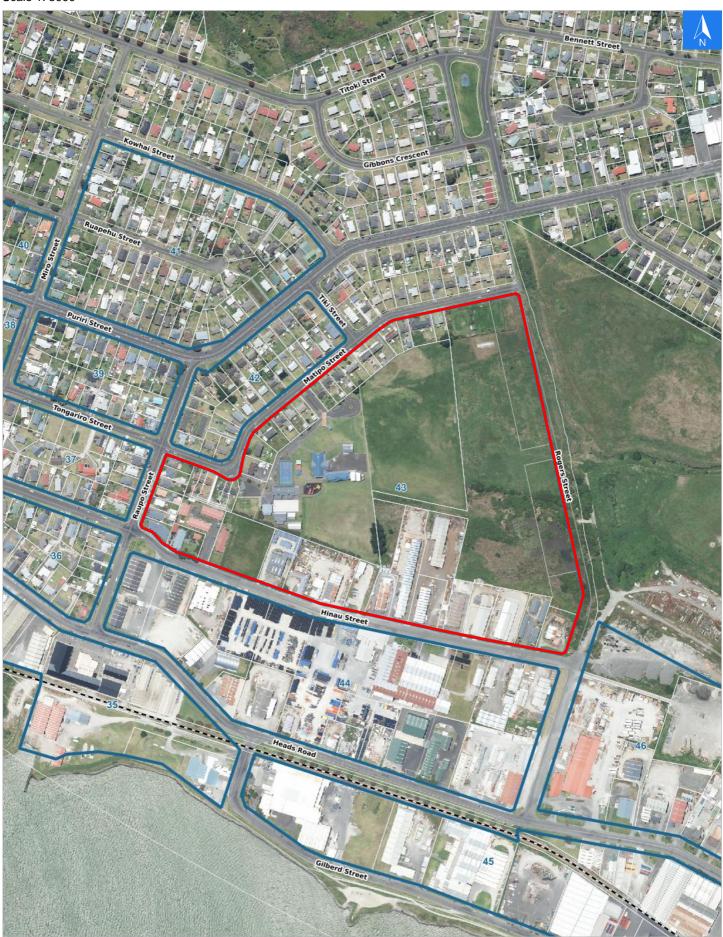

# **Evacuation Block 43**

Wednesday, November 8, 2023

Scale 1: 5000

## **Evacuation Block 43**

Wednesday, November 8, 2023

Digital map data sourced from Land Information New Zealand CROWN COPYRIGHT RESERVED. The information displayed in the GIS has been taken from Whanganui District Council's databases and maps. It is made available in good faith but its accuracy or completeness is not guaranteed. If the information is relied on in support of a resource consent it should be verified independently.