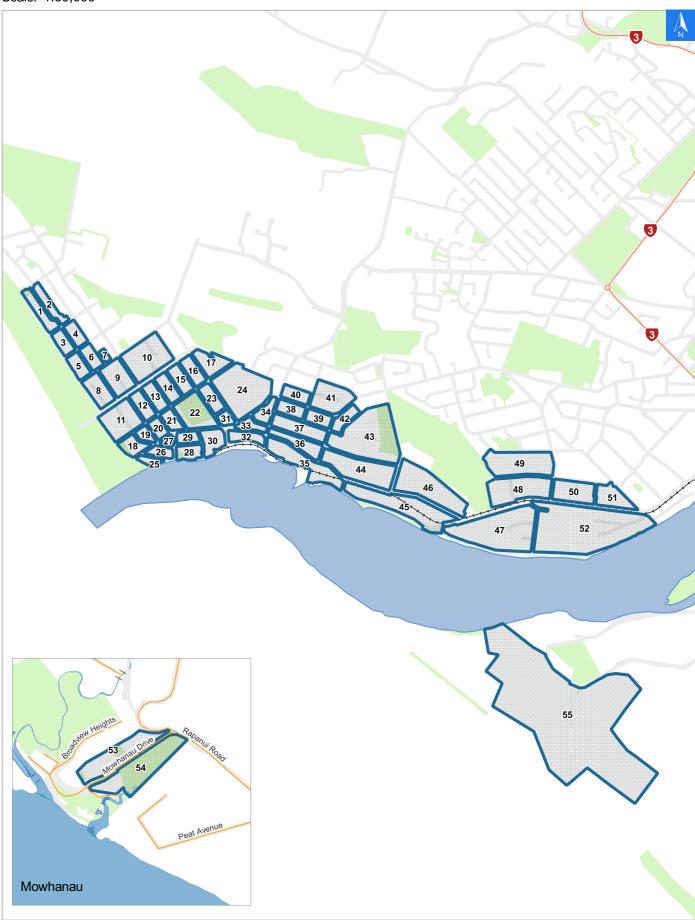

## **Tsunami Evacuation Map Key**

Disclaimer:

Digital map data sourced from Land Information New Zealand CROWN COPYRIGHT RESERVED. The information displayed in the GIS has been taken from Whanganui District Council's databases and maps. It is made available in good faith but its accuracy or completeness is not guaranteed. If the information is relied on in support of a resource consent it should be verified independently.

Scale: 1:39,000





# **Tsunami Evacuation Map**

# **Evacuation Block 43**

#### Disclaimer:

Digital map data sourced from Land Information New Zealand CROWN COPYRIGHT RESERVED. The information displayed in the GIS has been taken from Whanganui District Council's databases and maps. It is made available in good faith but its accuracy or completeness is not guaranteed. If the information is relied on in support of a resource consent it should be verified independently.

Wednesday, November 8, 2023

Scale 1: 5000





#### **Tsunami Evacuation Check List**

Disclaimer:

## **Evacuation Block 43**

Wednesday, November 8, 2023

Digital map data sourced from Land Information New Zealand CROWN COPYRIGHT RESERVED. The information displayed in the GIS has been taken from Whanganui District Council's databases a