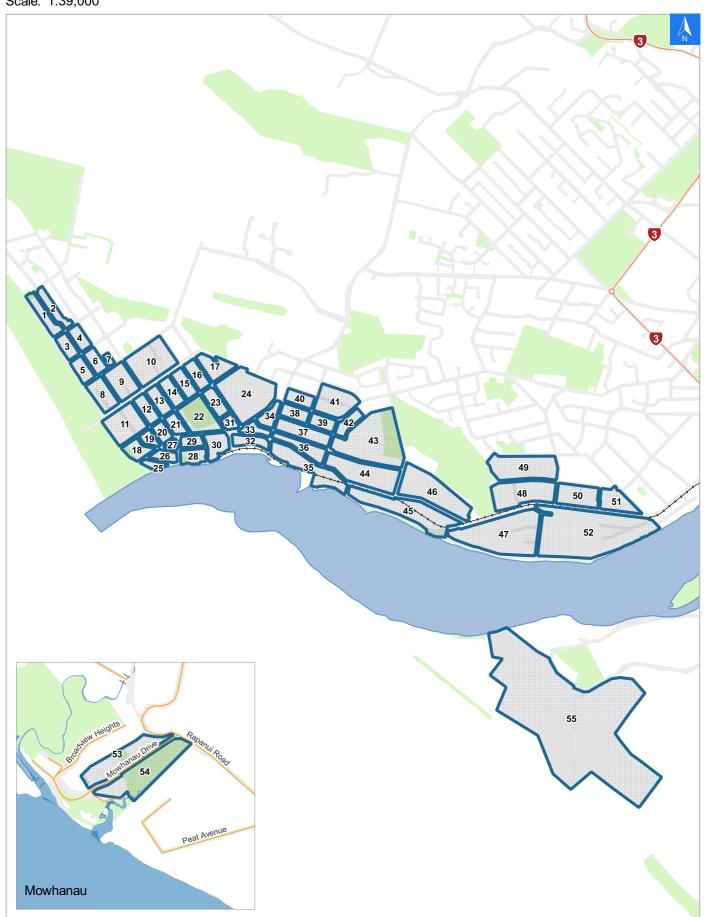

# **Tsunami Evacuation Map Key**

## Disclaimer:

Digital map data sourced from Land Information New Zealand CROWN COPYRIGHT RESERVED.

The information displayed in the GIS has been taken from Whanganui District Council's databases and maps.

It is made available in good faith but its accuracy or completeness is not guaranteed. If the information is relied on in support of a resource consent it should be verified independently.

Scale: 1:39,000

Wednesday, November 8, 2023