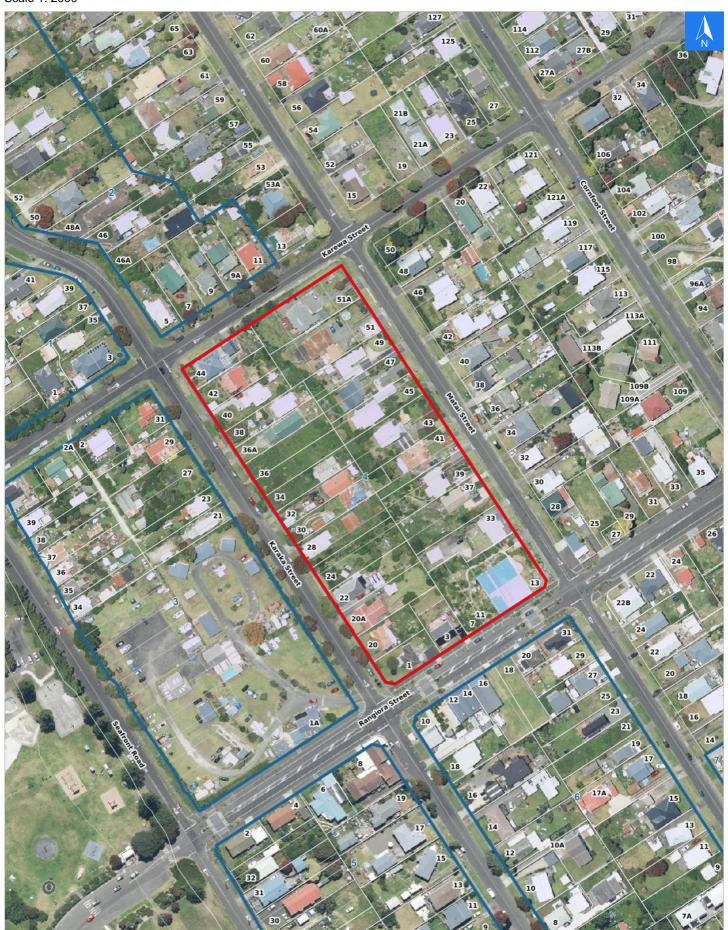

# **Tsunami Evacuation Map**

## **Evacuation Block 4**

It is made available in good faith but its accuracy or completeness is not guaranteed. If the information is relied on in support of a resource consent it should be verified independently.

Scale 1: 2000

## **Tsunami Evacuation Addresses**

Data sourced from LINZ

| LINZ Address                    | Name | Time<br>Advised | Notes |
|---------------------------------|------|-----------------|-------|
| 20 Karaka Street, Castlecliff   |      |                 |       |
| 20A Karaka Street, Castlecliff  |      |                 |       |
| 22 Karaka Street, Castlecliff   |      |                 |       |
| 24 Karaka Street, Castlecliff   |      |                 |       |
| 28 Karaka Street, Castlecliff   |      |                 |       |
| 30 Karaka Street, Castlecliff   |      |                 |       |
| 32 Karaka Street, Castlecliff   |      |                 |       |
| 34 Karaka Street, Castlecliff   |      |                 |       |
| 36 Karaka Street, Castlecliff   |      |                 |       |
| 36A Karaka Street, Castlecliff  |      |                 |       |
| 38 Karaka Street, Castlecliff   |      |                 |       |
| 40 Karaka Street, Castlecliff   |      |                 |       |
| 42 Karaka Street, Castlecliff   |      |                 |       |
| 44 Karaka Street, Castlecliff   |      |                 |       |
| 33 Matai Street, Castlecliff    |      |                 |       |
| 37 Matai Street, Castlecliff    |      |                 |       |
| 39 Matai Street, Castlecliff    |      |                 |       |
| 41 Matai Street, Castlecliff    |      |                 |       |
| 43 Matai Street, Castlecliff    |      |                 |       |
| 45 Matai Street, Castlecliff    |      |                 |       |
| 47 Matai Street, Castlecliff    |      |                 |       |
| 49 Matai Street, Castlecliff    |      |                 |       |
| 51 Matai Street, Castlecliff    |      |                 |       |
| 51A Matai Street, Castlecliff   |      |                 |       |
| 1 Rangiora Street, Castlecliff  |      |                 |       |
| 3 Rangiora Street, Castlecliff  |      |                 |       |
| 7 Rangiora Street, Castlecliff  |      |                 |       |
| 11 Rangiora Street, Castlecliff |      |                 |       |
| 13 Rangiora Street, Castlecliff |      |                 |       |