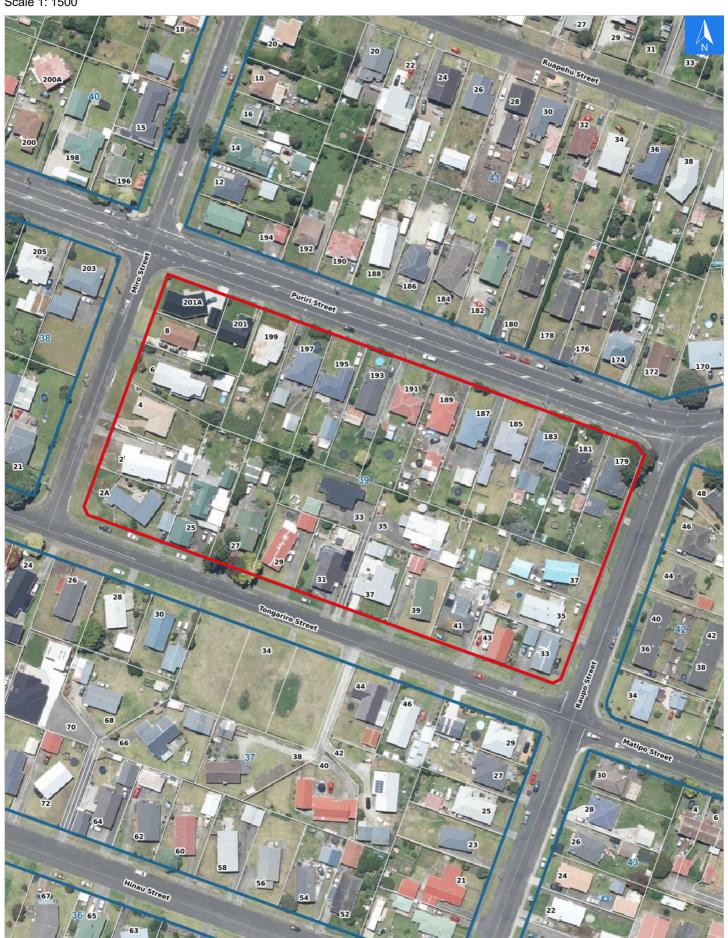

#### **Evacuation Block 39**

Scale 1: 1500

Wednesday, November 8, 2023

## **Tsunami Evacuation Addresses**

Data sourced from LINZ

| LINZ Address                     | Name | Time<br>Advised | Notes |
|----------------------------------|------|-----------------|-------|
| 2 Miro Street, Castlecliff       |      |                 |       |
| 2A Miro Street, Castlecliff      |      |                 |       |
| 4 Miro Street, Castlecliff       |      |                 |       |
| 6 Miro Street, Castlecliff       |      |                 |       |
| 8 Miro Street, Castlecliff       |      |                 |       |
| 179 Puriri Street, Castlecliff   |      |                 |       |
| 181 Puriri Street, Castlecliff   |      |                 |       |
| 183 Puriri Street, Castlecliff   |      |                 |       |
| 185 Puriri Street, Castlecliff   |      |                 |       |
| 187 Puriri Street, Castlecliff   |      |                 |       |
| 189 Puriri Street, Castlecliff   |      |                 |       |
| 191 Puriri Street, Castlecliff   |      |                 |       |
| 193 Puriri Street, Castlecliff   |      |                 |       |
| 195 Puriri Street, Castlecliff   |      |                 |       |
| 197 Puriri Street, Castlecliff   |      |                 |       |
| 199 Puriri Street, Castlecliff   |      |                 |       |
| 201 Puriri Street, Castlecliff   |      |                 |       |
| 201A Puriri Street, Castlecliff  |      |                 |       |
| 33 Raupo Street, Castlecliff     |      |                 |       |
| 35 Raupo Street, Castlecliff     |      |                 |       |
| 37 Raupo Street, Castlecliff     |      |                 |       |
| 25 Tongariro Street, Castlecliff |      |                 |       |
| 27 Tongariro Street, Castlecliff |      |                 |       |
| 29 Tongariro Street, Castlecliff |      |                 |       |
| 31 Tongariro Street, Castlecliff |      |                 |       |
| 33 Tongariro Street, Castlecliff |      |                 |       |
| 35 Tongariro Street, Castlecliff |      |                 |       |
| 37 Tongariro Street, Castlecliff |      |                 |       |
| 39 Tongariro Street, Castlecliff |      |                 |       |
| 41 Tongariro Street, Castlecliff |      |                 |       |
| 43 Tongariro Street, Castlecliff |      |                 |       |