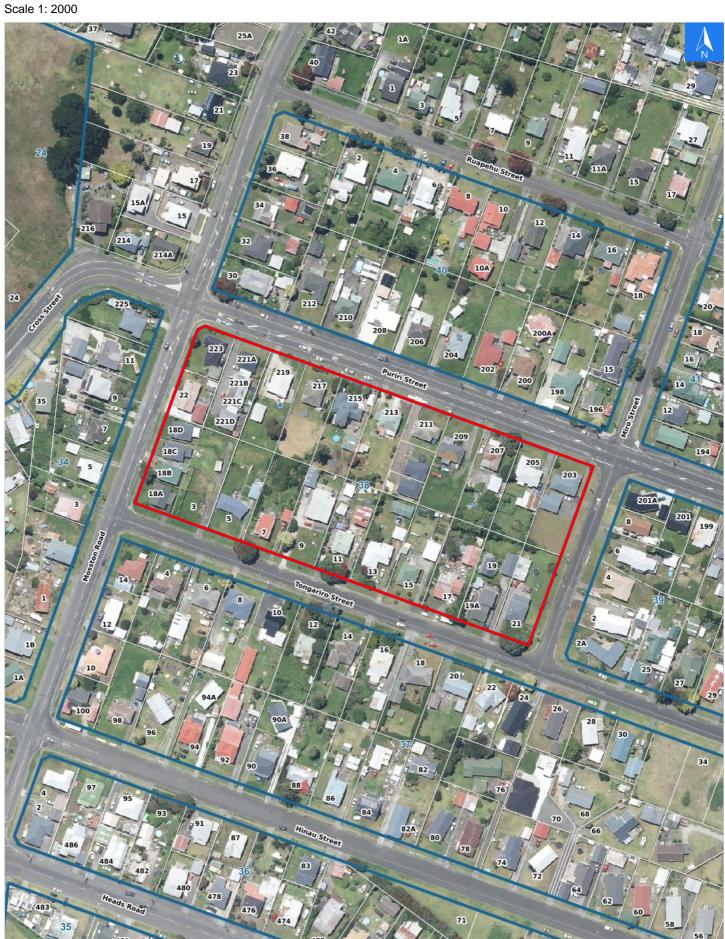

#### **Evacuation Block 38**

#### Disclaimer:

Digital map data sourced from Land Information New Zealand CROWN COPYRIGHT RESERVED. The information displayed in the GIS has been taken from Whanganui District Council's databases and maps. It is made available in good faith but its accuracy or completeness is not guaranteed. If the information is relied on in support of a resource consent it should be verified independently.

Wednesday, November 8, 2023

# Tsunami Evacuation Addresses

Data sourced from LINZ

| LINZ Address                      | Name | Time<br>Advised | Notes |
|-----------------------------------|------|-----------------|-------|
| 18A Mosston Road, Castlecliff     |      |                 |       |
| 18B Mosston Road, Castlecliff     |      |                 |       |
| 18C Mosston Road, Castlecliff     |      |                 |       |
| 18D Mosston Road, Castlecliff     |      |                 |       |
| 22 Mosston Road, Castlecliff      |      |                 |       |
| 203 Puriri Street, Castlecliff    |      |                 |       |
| 205 Puriri Street, Castlecliff    |      |                 |       |
| 207 Puriri Street, Castlecliff    |      |                 |       |
| 209 Puriri Street, Castlecliff    |      |                 |       |
| 211 Puriri Street, Castlecliff    |      |                 |       |
| 213 Puriri Street, Castlecliff    |      |                 |       |
| 215 Puriri Street, Castlecliff    |      |                 |       |
| 217 Puriri Street, Castlecliff    |      |                 |       |
| 219 Puriri Street, Castlecliff    |      |                 |       |
| 221A Puriri Street, Castlecliff   |      |                 |       |
| 221B Puriri Street, Castlecliff   |      |                 |       |
| 221C Puriri Street, Castlecliff   |      |                 |       |
| 221D Puriri Street, Castlecliff   |      |                 |       |
| 223 Puriri Street, Castlecliff    |      |                 |       |
| 3 Tongariro Street, Castlecliff   |      |                 |       |
| 5 Tongariro Street, Castlecliff   |      |                 |       |
| 7 Tongariro Street, Castlecliff   |      |                 |       |
| 9 Tongariro Street, Castlecliff   |      |                 |       |
| 11 Tongariro Street, Castlecliff  |      |                 |       |
| 13 Tongariro Street, Castlecliff  |      |                 |       |
| 15 Tongariro Street, Castlecliff  |      |                 |       |
| 17 Tongariro Street, Castlecliff  |      |                 |       |
| 19 Tongariro Street, Castlecliff  |      |                 |       |
| 19A Tongariro Street, Castlecliff |      |                 |       |
| 21 Tongariro Street, Castlecliff  |      |                 |       |