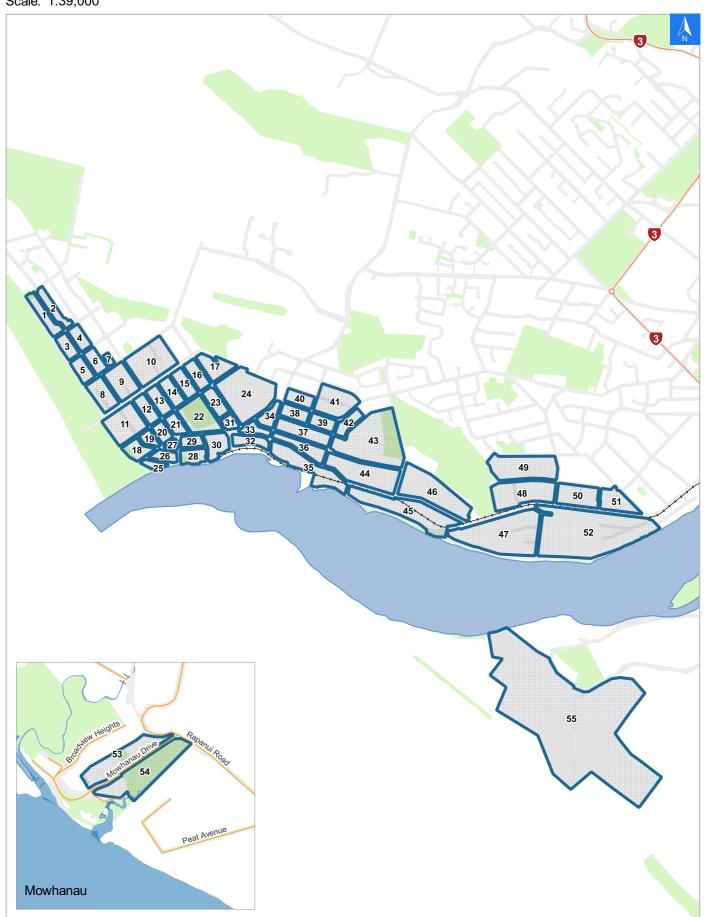

### **Tsunami Evacuation Map Key**

It is made available in good faith but its accuracy or completeness is not guaranteed. If the information is relied on in support of a resource consent it should be verified independently.

Scale: 1:39,000

Wednesday, November 8, 2023