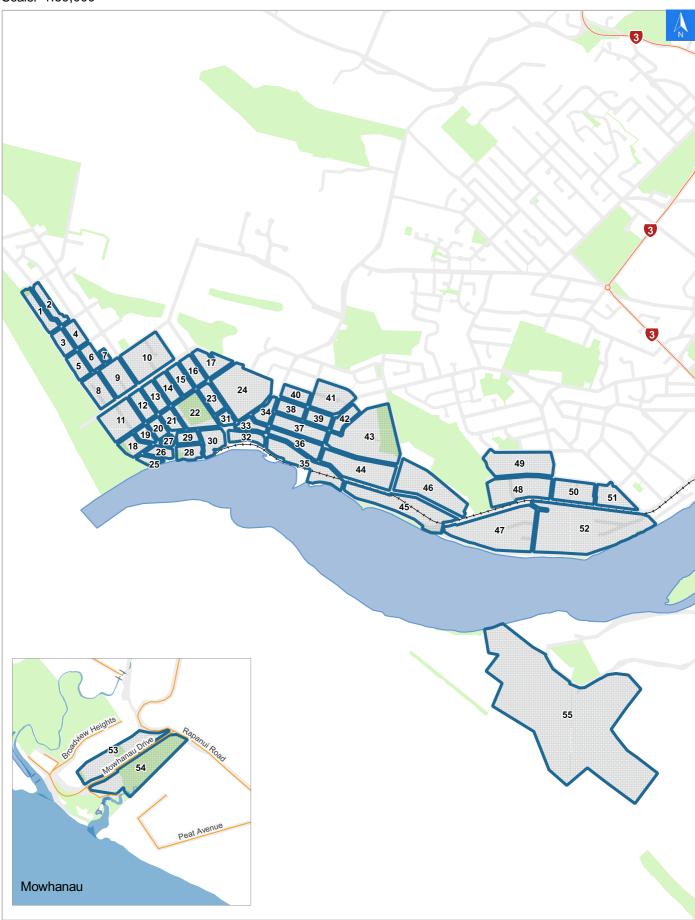

# **Tsunami Evacuation Map Key**

Disclaimer:

Digital map data sourced from Land Information New Zealand CROWN COPYRIGHT RESERVED. The information displayed in the GIS has been taken from Whanganui District Council's databases and maps. It is made available in good faith but its accuracy or completeness is not guaranteed. If the information is relied on in support of a resource consent it should be verified independently.

Scale: 1:39,000





### **Tsunami Evacuation Map**

## **Evacuation Block 36**

### Disclaimer:

Digital map data sourced from Land Information New Zealand CROWN COPYRIGHT RESERVED. The information displayed in the GIS has been taken from Whanganui District Council's databases and maps. It is made available in good faith but its accuracy or completeness is not guaranteed. If the information is relied on in support of a resource consent it should be verified independently.

Wednesday, November 8, 2023

#### Scale 1: 3000





Wednesday, November 8, 2023

### **Tsunami Evacuation Check List**

# **Evacuation Block 36**

Disclaimer:

Digital map data sourced from Land Information New Zealand CROWN COPYRIGHT RESERVED. The information displayed in the GIS has been taken from Whanganui District Council's databa