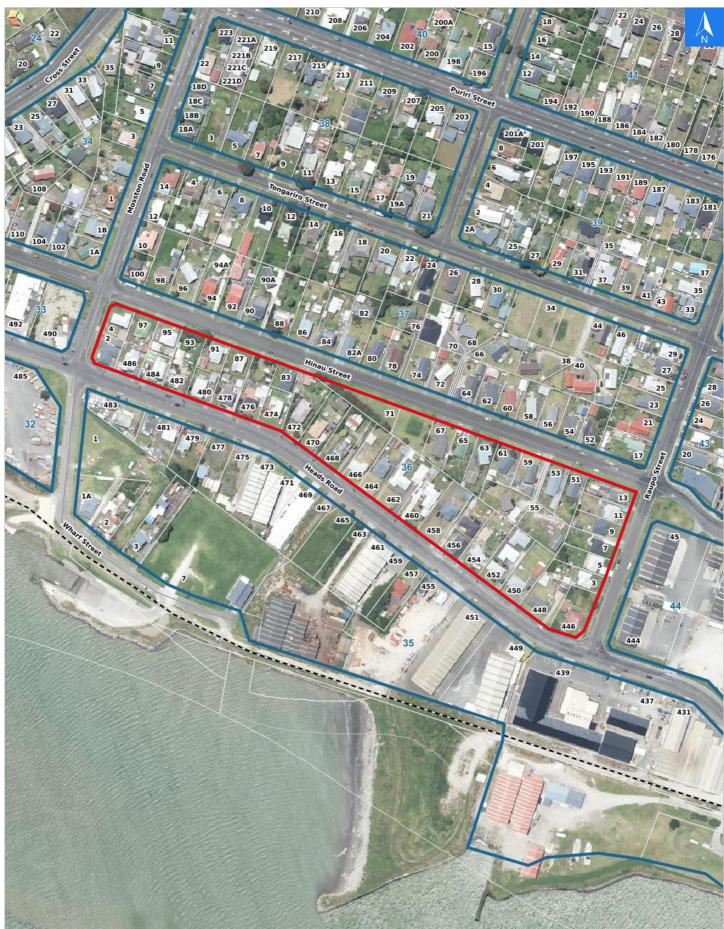

## **Evacuation Block 36**

#### Scale 1: 3000

Wednesday, November 8, 2023

# **Tsunami Evacuation Addresses**

### Data sourced from LINZ

| LINZ Address                 | Name | Time<br>Advised | Notes |
|------------------------------|------|-----------------|-------|
| 446 Heads Road, Castlecliff  |      |                 |       |
| 448 Heads Road, Castlecliff  |      |                 |       |
| 450 Heads Road, Castlecliff  |      |                 |       |
| 452 Heads Road, Castlecliff  |      |                 |       |
| 454 Heads Road, Castlecliff  |      |                 |       |
| 456 Heads Road, Castlecliff  |      |                 |       |
| 458 Heads Road, Castlecliff  |      |                 |       |
| 460 Heads Road, Castlecliff  |      |                 |       |
| 462 Heads Road, Castlecliff  |      |                 |       |
| 464 Heads Road, Castlecliff  |      |                 |       |
| 466 Heads Road, Castlecliff  |      |                 |       |
| 468 Heads Road, Castlecliff  |      |                 |       |
| 470 Heads Road, Castlecliff  |      |                 |       |
| 472 Heads Road, Castlecliff  |      |                 |       |
| 474 Heads Road, Castlecliff  |      |                 |       |
| 476 Heads Road, Castlecliff  |      |                 |       |
| 478 Heads Road, Castlecliff  |      |                 |       |
| 480 Heads Road, Castlecliff  |      |                 |       |
| 482 Heads Road, Castlecliff  |      |                 |       |
| 484 Heads Road, Castlecliff  |      |                 |       |
| 486 Heads Road, Castlecliff  |      |                 |       |
| 51 Hinau Street, Castlecliff |      |                 |       |
| 53 Hinau Street, Castlecliff |      |                 |       |
| 55 Hinau Street, Castlecliff |      |                 |       |
| 57 Hinau Street, Castlecliff |      |                 |       |
| 59 Hinau Street, Castlecliff |      |                 |       |
| 61 Hinau Street, Castlecliff |      |                 |       |
| 63 Hinau Street, Castlecliff |      |                 |       |
| 65 Hinau Street, Castlecliff |      |                 |       |
| 67 Hinau Street, Castlecliff |      |                 |       |
| 71 Hinau Street, Castlecliff |      |                 |       |
| 83 Hinau Street, Castlecliff |      |                 |       |
| 87 Hinau Street, Castlecliff |      |                 |       |
| 91 Hinau Street, Castlecliff |      |                 |       |
| 93 Hinau Street, Castlecliff |      |                 |       |
| 95 Hinau Street, Castlecliff |      |                 |       |

| LINZ Address                 | Name | Time<br>Advised | Notes |
|------------------------------|------|-----------------|-------|
| 97 Hinau Street, Castlecliff |      |                 |       |
| 2 Mosston Road, Castlecliff  |      |                 |       |
| 4 Mosston Road, Castlecliff  |      |                 |       |
| 3 Raupo Street, Castlecliff  |      |                 |       |
| 5 Raupo Street, Castlecliff  |      |                 |       |
| 7 Raupo Street, Castlecliff  |      |                 |       |
| 9 Raupo Street, Castlecliff  |      |                 |       |
| 11 Raupo Street, Castlecliff |      |                 |       |
| 13 Raupo Street, Castlecliff |      |                 |       |