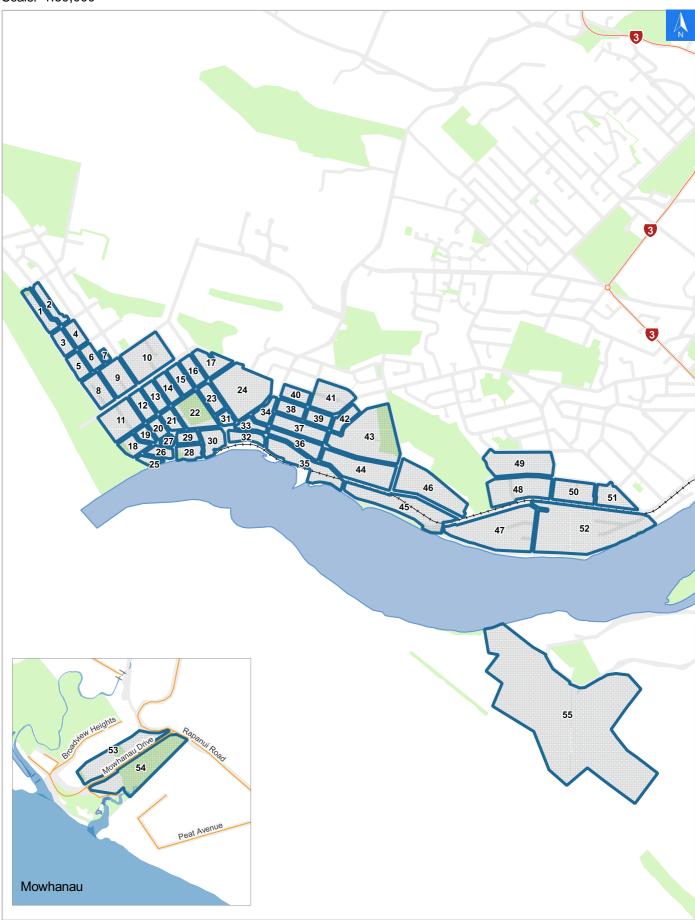

# **Tsunami Evacuation Map Key**

Disclaimer:

Digital map data sourced from Land Information New Zealand CROWN COPYRIGHT RESERVED. The information displayed in the GIS has been taken from Whanganui District Council's databases and maps. It is made available in good faith but its accuracy or completeness is not guaranteed. If the information is relied on in support of a resource consent it should be verified independently.

Scale: 1:39,000





# **Tsunami Evacuation Map**

# **Evacuation Block 35**

#### Disclaimer:

Digital map data sourced from Land Information New Zealand CROWN COPYRIGHT RESERVED. The information displayed in the GIS has been taken from Whanganui District Council's databases and maps. It is made available in good faith but its accuracy or completeness is not guaranteed. If the information is relied on in support of a resource consent it should be verified independently.

Wednesday, November 8, 2023

### Scale 1: 5000





### **Tsunami Evacuation Check List**

## **Evacuation Block 35**

#### Disclaimer:

Digital map data sourced from Land Information New Zealand CROWN COPYRIGHT RESERVED. The information displayed in the GIS has been taken from Whanganui District Council's databases and maps. It is made a