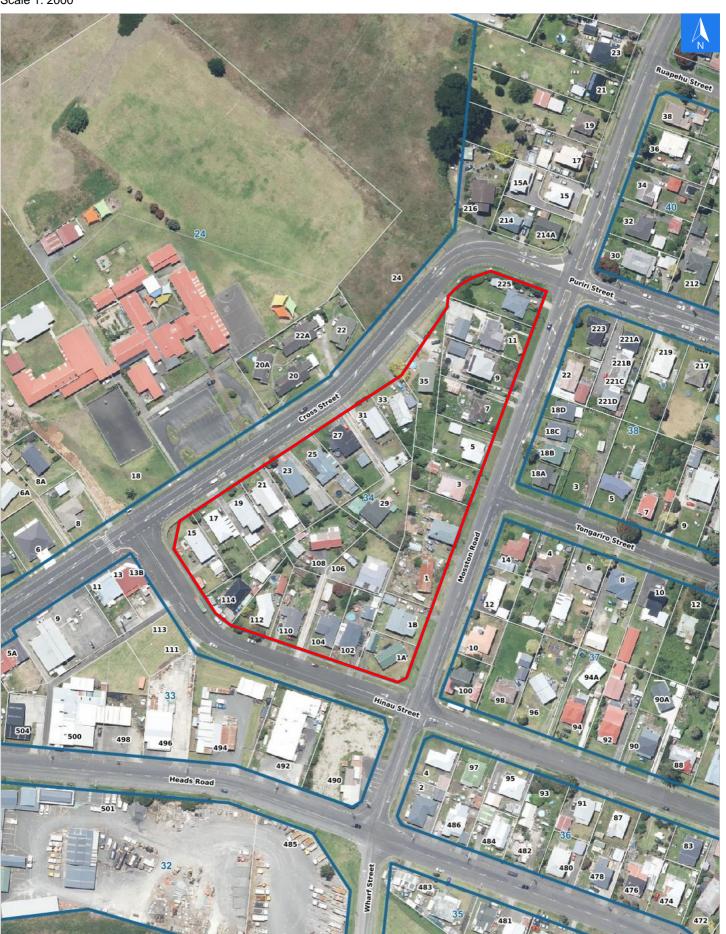

## **Tsunami Evacuation Map**

### **Evacuation Block 34**

It is made available in good faith but its accuracy or completeness is not guaranteed. If the information is relied on in support of a resource consent it should be verified independently.

Scale 1: 2000

Wednesday, November 8, 2023