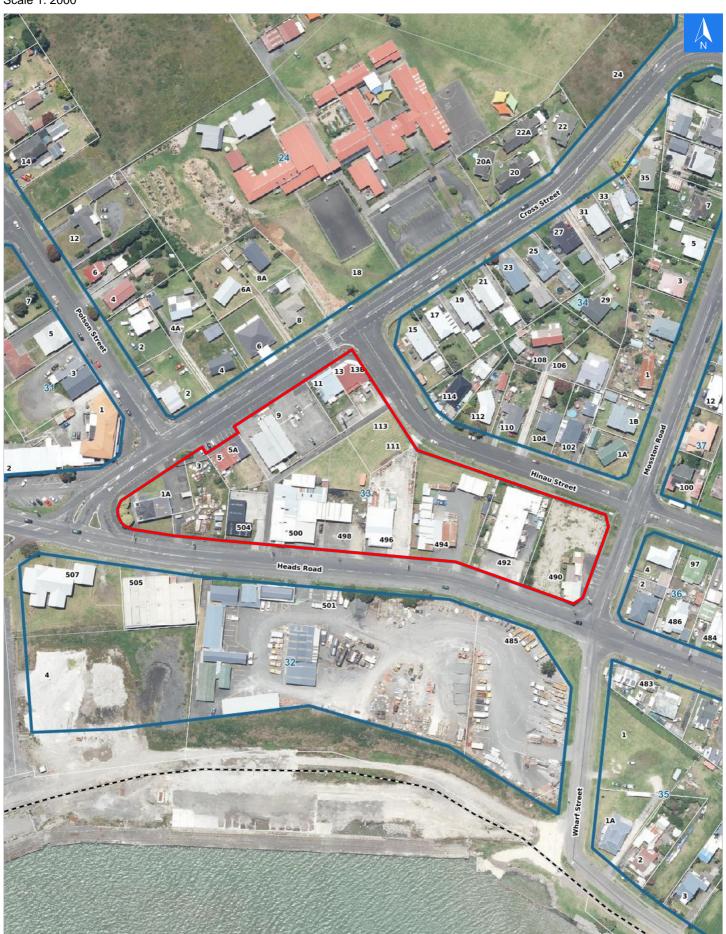

### **Evacuation Block 33**

It is made available in good faith but its accuracy or completeness is not guaranteed. If the information is relied on in support of a resource consent it should be verified independently.

Scale 1: 2000

#### **Evacuation Block 33**

#### **Tsunami Evacuation Addresses**

Data sourced from LINZ

| LINZ Address                  | Name | Time<br>Advised | Notes |
|-------------------------------|------|-----------------|-------|
| 1A Cross Street, Castlecliff  |      |                 |       |
| 3 Cross Street, Castlecliff   |      |                 |       |
| 5 Cross Street, Castlecliff   |      |                 |       |
| 5A Cross Street, Castlecliff  |      |                 |       |
| 9 Cross Street, Castlecliff   |      |                 |       |
| 11 Cross Street, Castlecliff  |      |                 |       |
| 11A Cross Street, Castlecliff |      |                 |       |
| 13 Cross Street, Castlecliff  |      |                 |       |
| 13A Cross Street, Castlecliff |      |                 |       |
| 13B Cross Street, Castlecliff |      |                 |       |
| 490 Heads Road, Castlecliff   |      |                 |       |
| 492 Heads Road, Castlecliff   |      |                 |       |
| 494 Heads Road, Castlecliff   |      |                 |       |
| 496 Heads Road, Castlecliff   |      |                 |       |
| 498 Heads Road, Castlecliff   |      |                 |       |
| 500 Heads Road, Castlecliff   |      |                 |       |
| 504 Heads Road, Castlecliff   |      |                 |       |
| 111 Hinau Street, Castlecliff |      |                 |       |
| 113 Hinau Street, Castlecliff |      |                 |       |