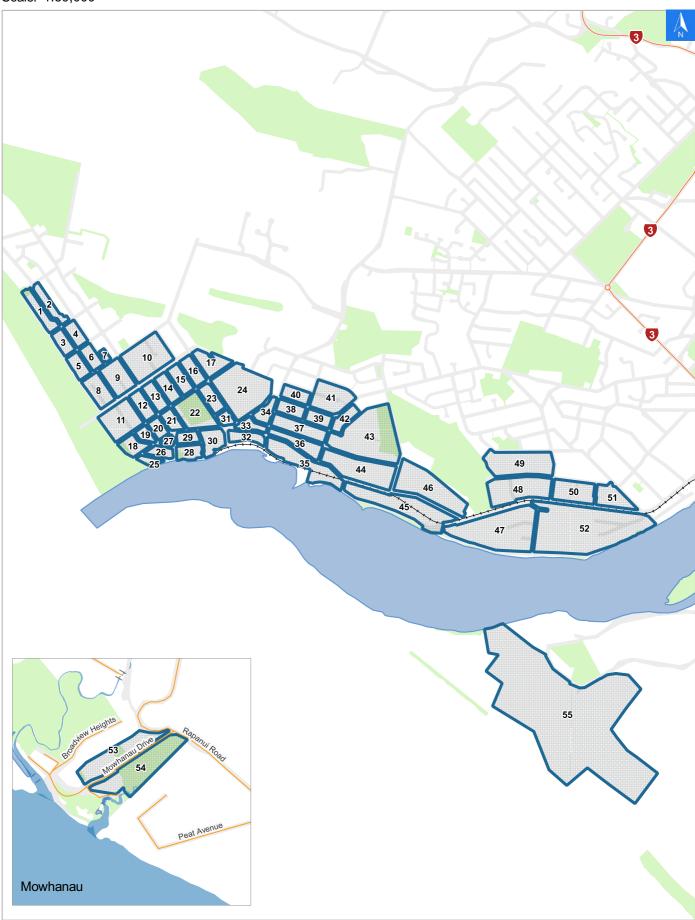

## **Tsunami Evacuation Map Key**

Disclaimer:

Digital map data sourced from Land Information New Zealand CROWN COPYRIGHT RESERVED. The information displayed in the GIS has been taken from Whanganui District Council's databases and maps. It is made available in good faith but its accuracy or completeness is not guaranteed. If the information is relied on in support of a resource consent it should be verified independently.

Scale: 1:39,000





# **Tsunami Evacuation Map**

# **Evacuation Block 32**

#### Disclaimer:

Digital map data sourced from Land Information New Zealand CROWN COPYRIGHT RESERVED. The information displayed in the GIS has been taken from Whanganui District Council's databases and maps. It is made available in good faith but its accuracy or completeness is not guaranteed. If the information is relied on in support of a resource consent it should be verified independently.

Wednesday, November 8, 2023

#### Scale 1: 2000





### **Tsunami Evacuation Check List**

Disclaimer:

## **Evacuation Block 32**

Wednesday, November 8, 2023

Digital map data sourced from Land Information New Zealand CROWN COPYRIGHT RESERVED. The information displayed in the GIS has been taken from Whanganui District Council's databas