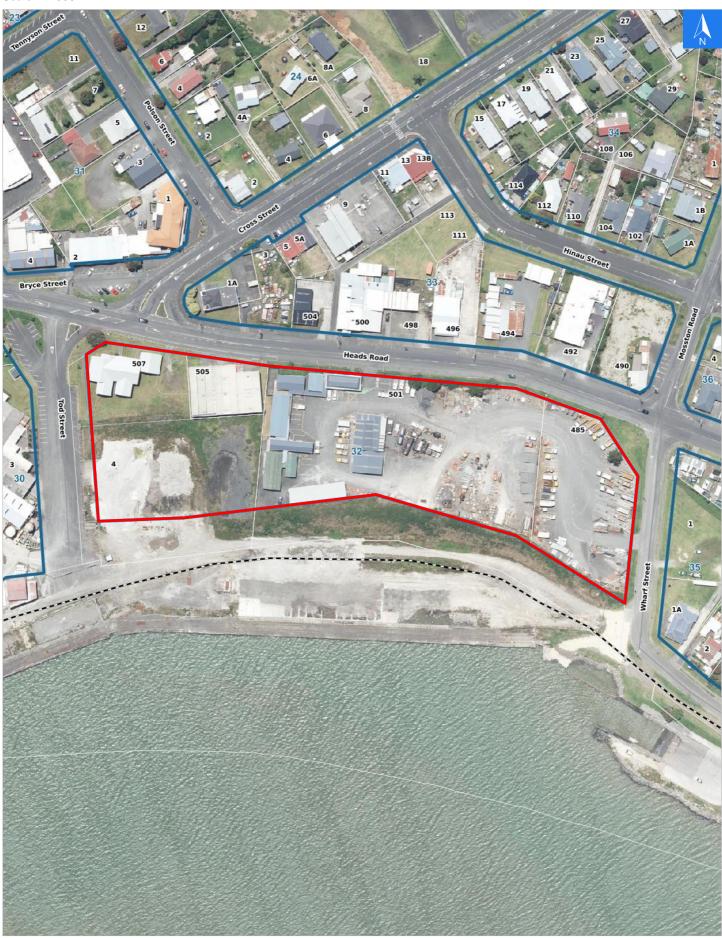

# **Evacuation Block 32**

#### Scale 1: 2000

## **Evacuation Block 32**

Wednesday, November 8, 2023

Digital map data sourced from Land Information New Zealand CROWN COPYRIGHT RESERVED. The information displayed in the GIS has been taken from Whanganui District Council's databases and maps. It is made available in good faith but its accuracy or completeness is not guaranteed. If the information is relied on in support of a resource consent it should be verified independently.

### **Tsunami Evacuation Addresses**

### Data sourced from LINZ

| LINZ Address                | Name | Time<br>Advised | Notes |
|-----------------------------|------|-----------------|-------|
| 485 Heads Road, Castlecliff |      |                 |       |
| 501 Heads Road, Castlecliff |      |                 |       |
| 505 Heads Road, Castlecliff |      |                 |       |
| 507 Heads Road, Castlecliff |      |                 |       |
| 4 Tod Street, Castlecliff   |      |                 |       |