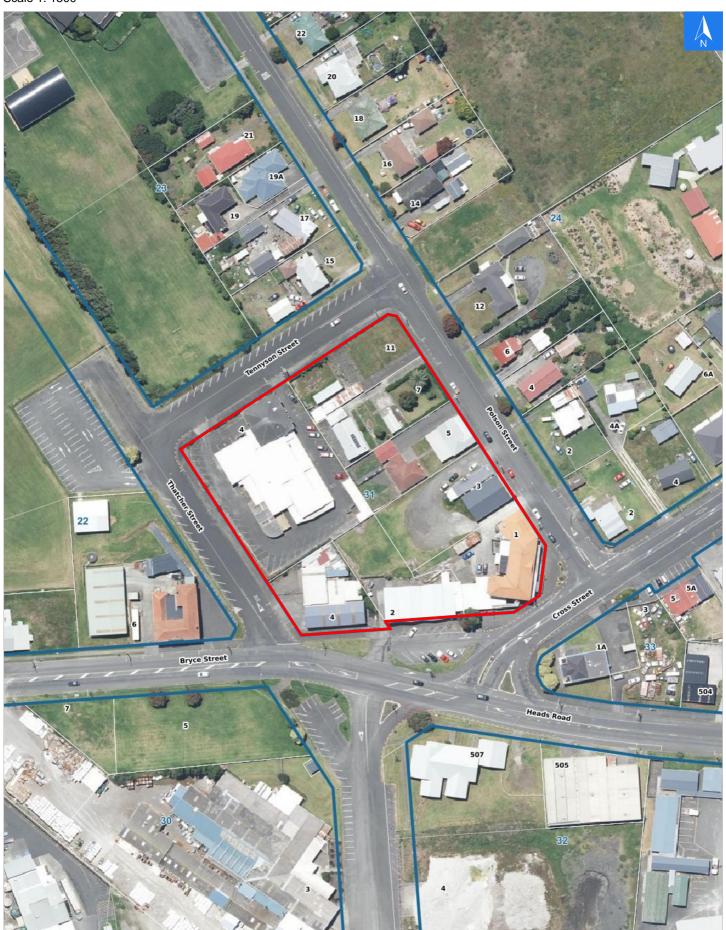

It is made available in good faith but its accuracy or completeness is not guaranteed. If the information is relied on in support of a resource consent it should be verified independently.

Scale 1: 1500

### Disclaimer:

**Evacuation Block 31** 

Digital map data sourced from Land Information New Zealand CROWN COPYRIGHT RESERVED.

The information displayed in the GIS has been taken from Whanganui District Council's databases and maps.

It is made available in good faith but its accuracy or completeness is not guaranteed. If the information is relied on in support of a resource consent it should be verified independently.

Wednesday, November 8, 2023

## **Tsunami Evacuation Addresses**

Data sourced from LINZ

| LINZ Address                   | Name | Time<br>Advised | Notes |
|--------------------------------|------|-----------------|-------|
| 2 Bryce Street, Castlecliff    |      |                 |       |
| 4 Bryce Street, Castlecliff    |      |                 |       |
| 1 Polson Street, Castlecliff   |      |                 |       |
| 3 Polson Street, Castlecliff   |      |                 |       |
| 5 Polson Street, Castlecliff   |      |                 |       |
| 7 Polson Street, Castlecliff   |      |                 |       |
| 11 Polson Street, Castlecliff  |      |                 |       |
| 4 Tennyson Street, Castlecliff |      |                 |       |