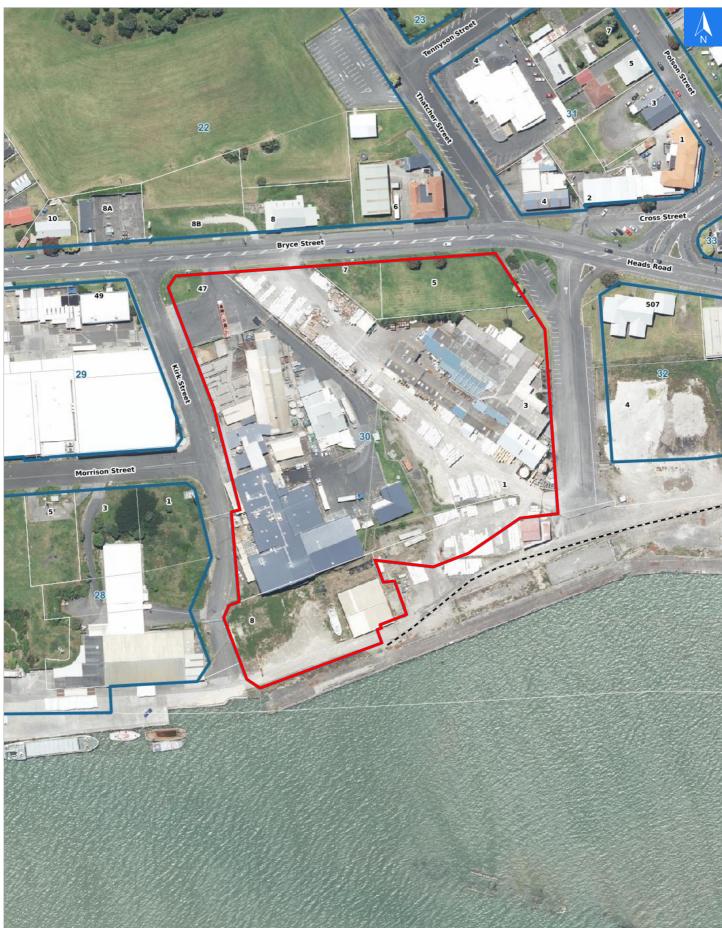

# **Evacuation Block 30**

#### Scale 1: 2000

## **Evacuation Block 30**

Wednesday, November 8, 2023

Digital map data sourced from Land Information New Zealand CROWN COPYRIGHT RESERVED. The information displayed in the GIS has been taken from Whanganui District Council's databases and maps. It is made available in good faith but its accuracy or completeness is not guaranteed. If the information is relied on in support of a resource consent it should be verified independently.

## **Tsunami Evacuation Addresses**

### Data sourced from LINZ

| LINZ Address                 | Name | Time<br>Advised | Notes |
|------------------------------|------|-----------------|-------|
| 5 Bryce Street, Castlecliff  |      |                 |       |
| 7 Bryce Street, Castlecliff  |      |                 |       |
| 47 Bryce Street, Castlecliff |      |                 |       |
| 8 Kirk Street, Castlecliff   |      |                 |       |
| 1 Tod Street, Castlecliff    |      |                 |       |
| 3 Tod Street, Castlecliff    |      |                 |       |