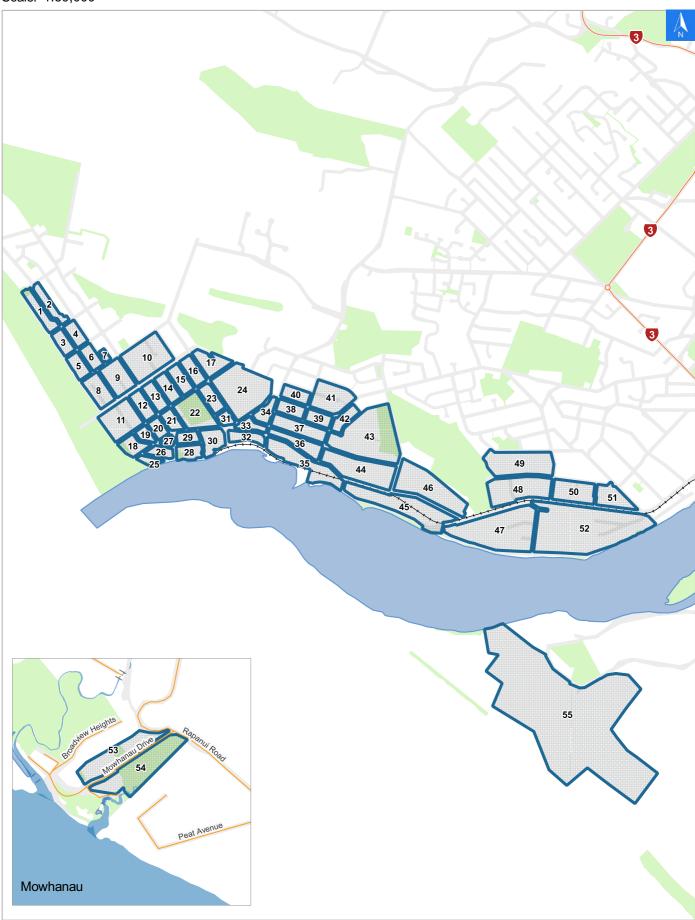

# **Tsunami Evacuation Map Key**

Disclaimer:

Digital map data sourced from Land Information New Zealand CROWN COPYRIGHT RESERVED. The information displayed in the GIS has been taken from Whanganui District Council's databases and maps. It is made available in good faith but its accuracy or completeness is not guaranteed. If the information is relied on in support of a resource consent it should be verified independently.

Scale: 1:39,000





# **Tsunami Evacuation Map**

# **Evacuation Block 30**

#### Disclaimer:

Digital map data sourced from Land Information New Zealand CROWN COPYRIGHT RESERVED. The information displayed in the GIS has been taken from Whanganui District Council's databases and maps. It is made available in good faith but its accuracy or completeness is not guaranteed. If the information is relied on in support of a resource consent it should be verified independently.

Wednesday, November 8, 2023

#### Scale 1: 2000





### **Tsunami Evacuation Check List**

Disclaimer:

## **Evacuation Block 30**

Wednesday, November 8, 2023

Digital map data sourced from Land Information New Zealand CROWN COPYRIGHT RESERVED. The information displayed in the GIS has been taken from Whanganui District Council's databas