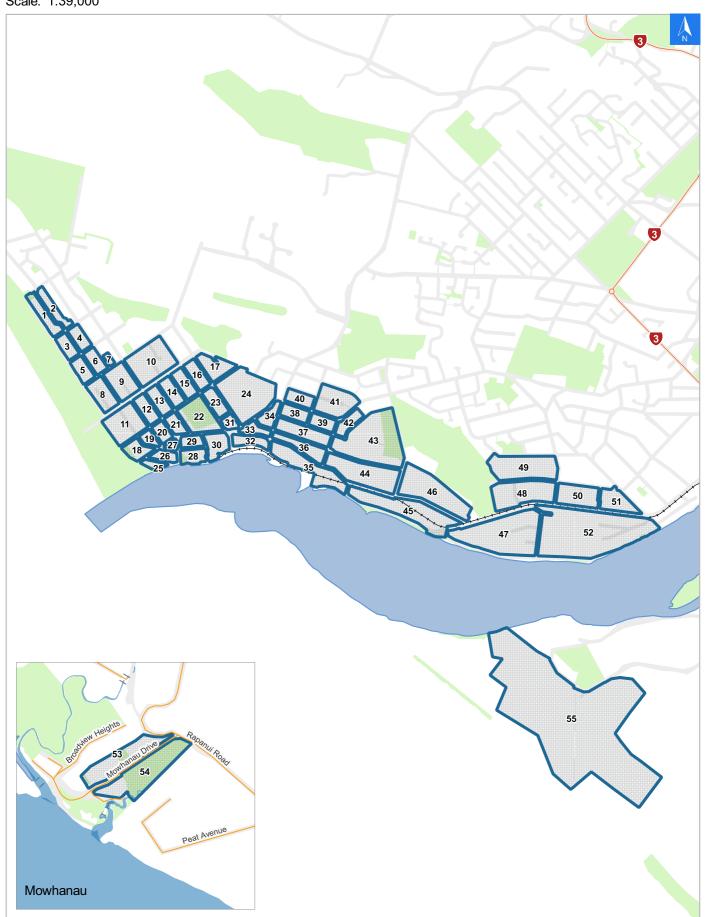

# **Tsunami Evacuation Map**

## **Evacuation Block 3**

#### Disclaimer:

Digital map data sourced from Land Information New Zealand CROWN COPYRIGHT RESERVED.

The information displayed in the GIS has been taken from Whanganui District Council's databases and maps.

It is made available in good faith but its accuracy or completeness is not guaranteed. If the information is relied on in support of a resource consent it should be verified independently.

Scale 1: 2000