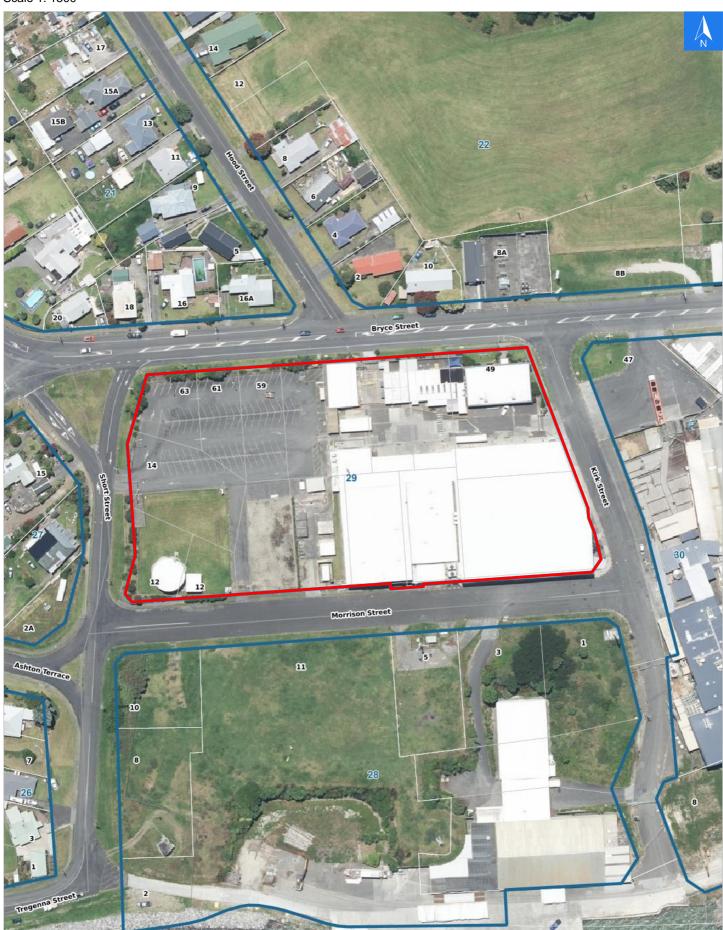

# **Tsunami Evacuation Map**

#### **Evacuation Block 29**

It is made available in good faith but its accuracy or completeness is not guaranteed. If the information is relied on in support of a resource consent it should be verified independently.

Scale 1: 1500

Wednesday, November 8, 2023

Disclaimer:

**Evacuation Block 29** 

Digital map data sourced from Land Information New Zealand CROWN COPYRIGHT RESERVED.

The information displayed in the GIS has been taken from Whanganui District Council's databases and maps.

It is made available in good faith but its accuracy or completeness is not guaranteed. If the information is relied on in support of a resource consent it should be verified independently.

### **Tsunami Evacuation Addresses**

Data sourced from LINZ

| LINZ Address                    | Name | Time<br>Advised | Notes |
|---------------------------------|------|-----------------|-------|
| 49 Bryce Street, Castlecliff    |      |                 |       |
| 59 Bryce Street, Castlecliff    |      |                 |       |
| 61 Bryce Street, Castlecliff    |      |                 |       |
| 63 Bryce Street, Castlecliff    |      |                 |       |
| 12 Morrison Street, Castlecliff |      |                 |       |
| 12 Short Street, Castlecliff    |      |                 |       |
| 14 Short Street, Castlecliff    |      |                 |       |