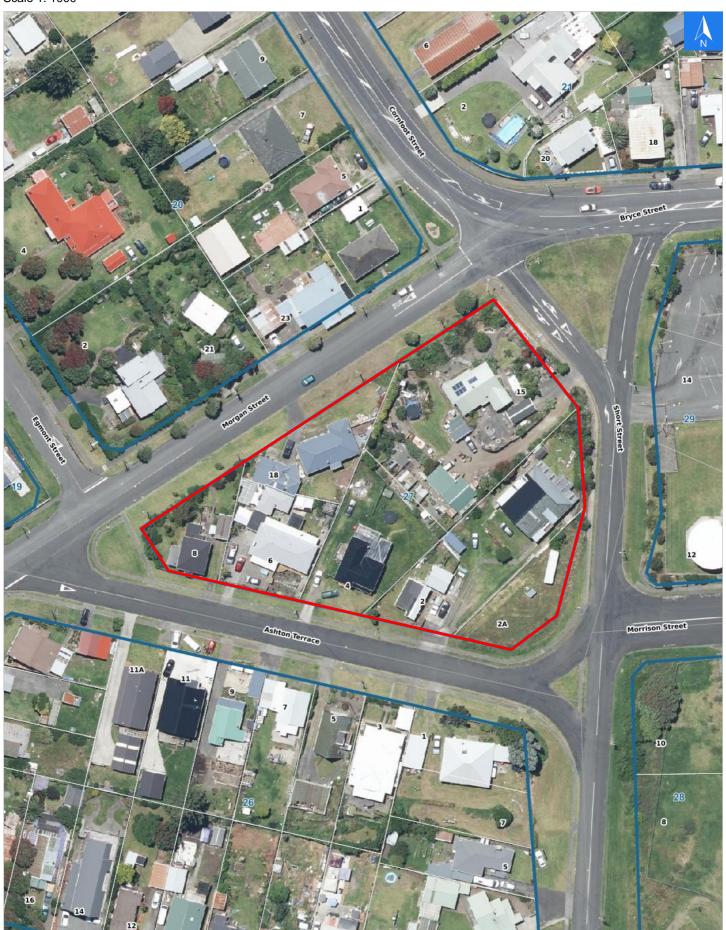

# **Evacuation Block 27**

It is made available in good faith but its accuracy or completeness is not guaranteed. If the information is relied on in support of a resource consent it should be verified independently.

Scale 1: 1000

Wednesday, November 8, 2023

# **Tsunami Evacuation Addresses**

Data sourced from LINZ

| LINZ Address                   | Name | Time<br>Advised | Notes |
|--------------------------------|------|-----------------|-------|
| 2 Ashton Terrace, Castlecliff  |      |                 |       |
| 2A Ashton Terrace, Castlecliff |      |                 |       |
| 4 Ashton Terrace, Castlecliff  |      |                 |       |
| 6 Ashton Terrace, Castlecliff  |      |                 |       |
| 8 Ashton Terrace, Castlecliff  |      |                 |       |
| 18 Morgan Street, Castlecliff  |      |                 |       |
| 15 Short Street, Castlecliff   |      |                 |       |