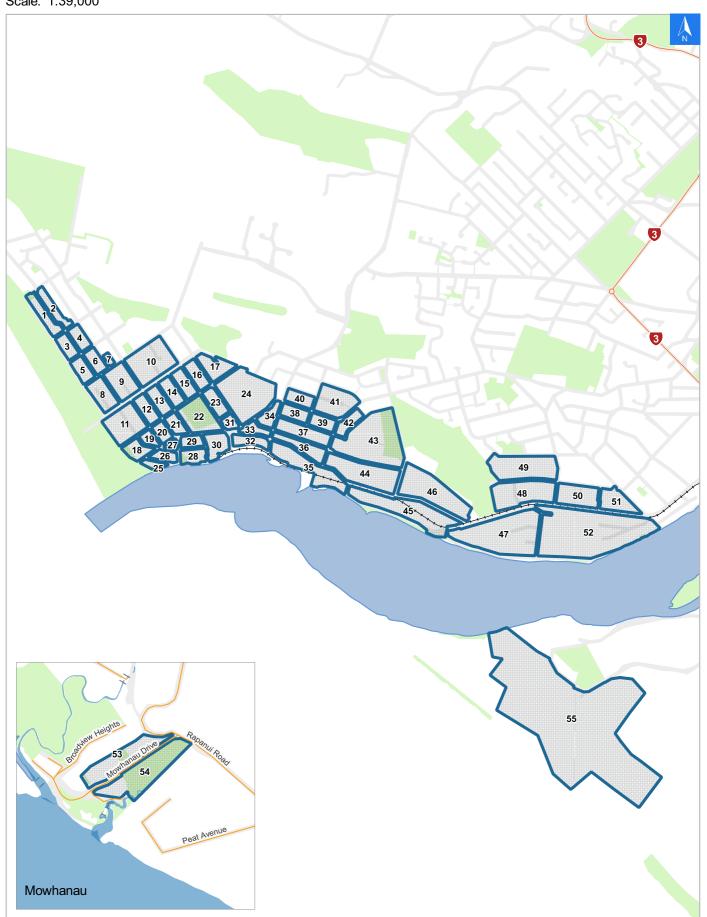

# **Tsunami Evacuation Map Key**

It is made available in good faith but its accuracy or completeness is not guaranteed. If the information is relied on in support of a resource consent it should be verified independently.

Scale: 1:39,000

Wednesday, November 8, 2023