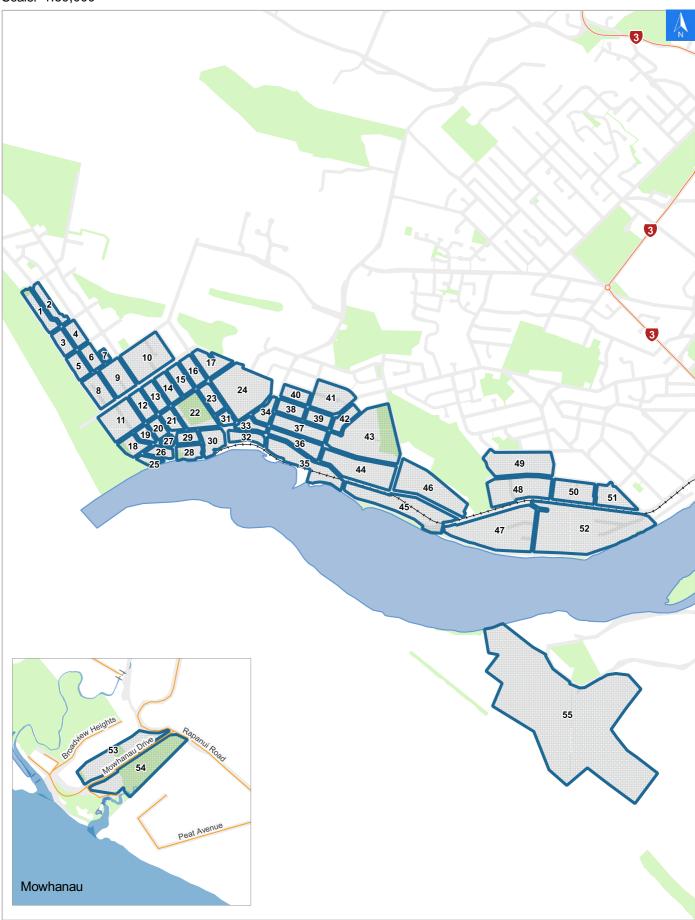

## **Tsunami Evacuation Map Key**

Disclaimer:

Digital map data sourced from Land Information New Zealand CROWN COPYRIGHT RESERVED. The information displayed in the GIS has been taken from Whanganui District Council's databases and maps. It is made available in good faith but its accuracy or completeness is not guaranteed. If the information is relied on in support of a resource consent it should be verified independently.

Scale: 1:39,000





# **Tsunami Evacuation Map**

## **Evacuation Block 26**

#### Disclaimer:

Digital map data sourced from Land Information New Zealand CROWN COPYRIGHT RESERVED. The information displayed in the GIS has been taken from Whanganui District Council's databases and maps. It is made available in good faith but its accuracy or completeness is not guaranteed. If the information is relied on in support of a resource consent it should be verified independently.

Wednesday, November 8, 2023

#### Scale 1: 1500





### **Tsunami Evacuation Check List**

### **Evacuation Block 26**

Disclaimer:

Wednesday, November 8, 2023

Digital map data sourced from Land Information New Zealand CROWN COPYRIGHT RESERVED. The information displayed in the GIS has been taken from Whanganui District Council's datab