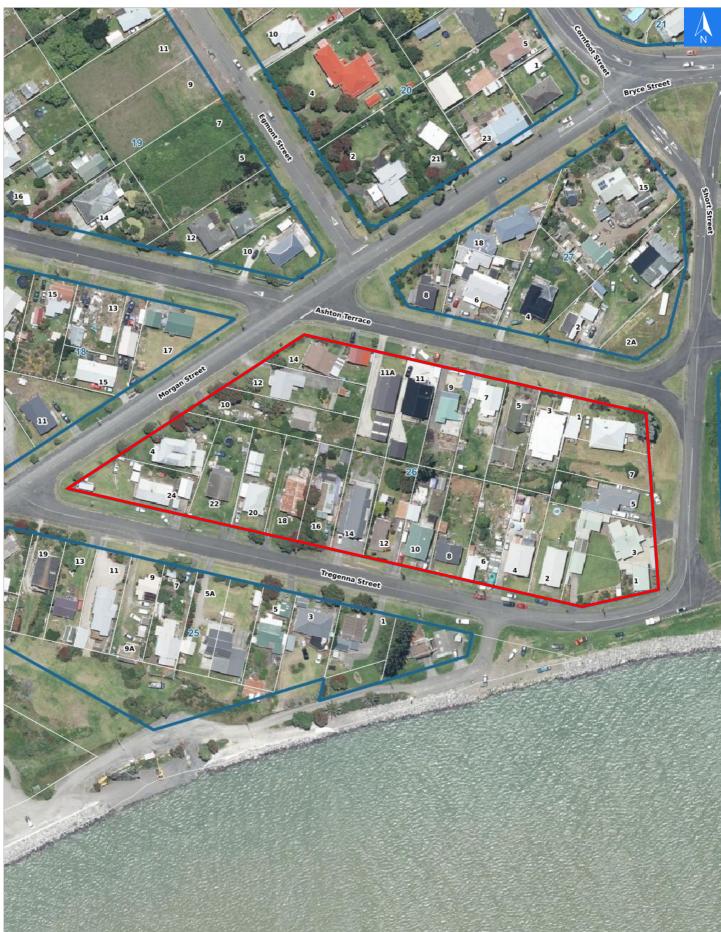

## **Evacuation Block 26**

#### Scale 1: 1500

### **Tsunami Evacuation Addresses**

### Data sourced from LINZ

| LINZ Address                    | Name | Time<br>Advised | Notes |
|---------------------------------|------|-----------------|-------|
| 1 Ashton Terrace, Castlecliff   |      |                 |       |
| 3 Ashton Terrace, Castlecliff   |      |                 |       |
| 5 Ashton Terrace, Castlecliff   |      |                 |       |
| 7 Ashton Terrace, Castlecliff   |      |                 |       |
| 9 Ashton Terrace, Castlecliff   |      |                 |       |
| 11 Ashton Terrace, Castlecliff  |      |                 |       |
| 11A Ashton Terrace, Castlecliff |      |                 |       |
| 4 Morgan Street, Castlecliff    |      |                 |       |
| 10 Morgan Street, Castlecliff   |      |                 |       |
| 12 Morgan Street, Castlecliff   |      |                 |       |
| 14 Morgan Street, Castlecliff   |      |                 |       |
| 1 Short Street, Castlecliff     |      |                 |       |
| 3 Short Street, Castlecliff     |      |                 |       |
| 5 Short Street, Castlecliff     |      |                 |       |
| 7 Short Street, Castlecliff     |      |                 |       |
| 2 Tregenna Street, Castlecliff  |      |                 |       |
| 4 Tregenna Street, Castlecliff  |      |                 |       |
| 6 Tregenna Street, Castlecliff  |      |                 |       |
| 8 Tregenna Street, Castlecliff  |      |                 |       |
| 10 Tregenna Street, Castlecliff |      |                 |       |
| 12 Tregenna Street, Castlecliff |      |                 |       |
| 14 Tregenna Street, Castlecliff |      |                 |       |
| 16 Tregenna Street, Castlecliff |      |                 |       |
| 18 Tregenna Street, Castlecliff |      |                 |       |
| 20 Tregenna Street, Castlecliff |      |                 |       |
| 22 Tregenna Street, Castlecliff |      |                 |       |
| 24 Tregenna Street, Castlecliff |      |                 |       |