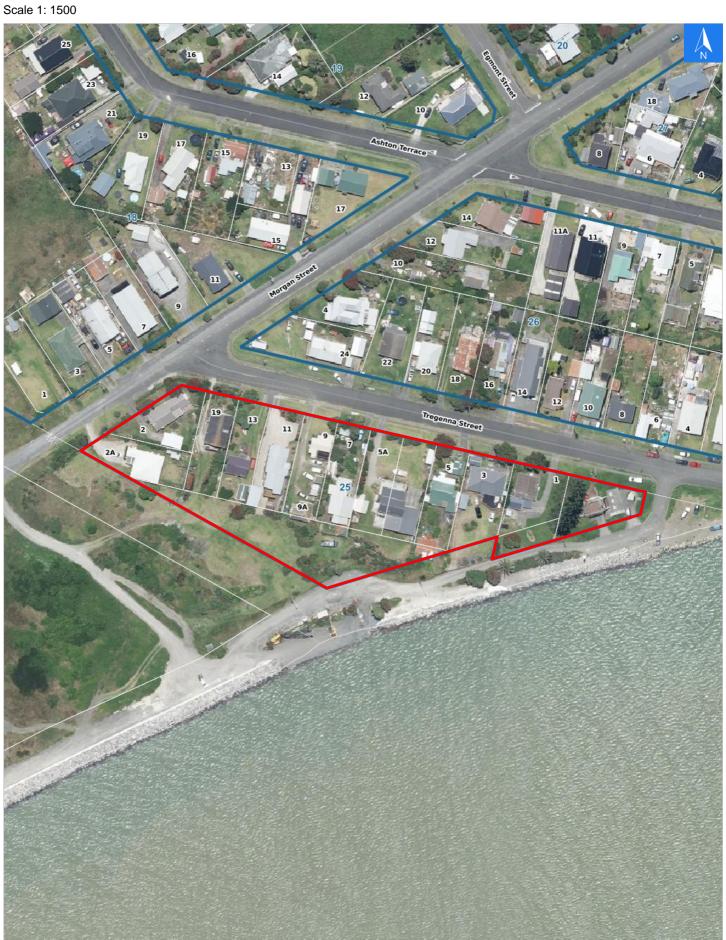

### Disclaimer:

**Evacuation Block 25** 

Digital map data sourced from Land Information New Zealand CROWN COPYRIGHT RESERVED.

The information displayed in the GIS has been taken from Whanganui District Council's databases and maps.

It is made available in good faith but its accuracy or completeness is not guaranteed. If the information is relied on in support of a resource consent it should be verified independently.

Wednesday, November 8, 2023

### **Tsunami Evacuation Addresses**

Data sourced from LINZ

| LINZ Address                    | Name | Time<br>Advised | Notes |
|---------------------------------|------|-----------------|-------|
| 2 Morgan Street, Castlecliff    |      |                 |       |
| 2A Morgan Street, Castlecliff   |      |                 |       |
| 1 Tregenna Street, Castlecliff  |      |                 |       |
| 3 Tregenna Street, Castlecliff  |      |                 |       |
| 5 Tregenna Street, Castlecliff  |      |                 |       |
| 5A Tregenna Street, Castlecliff |      |                 |       |
| 7 Tregenna Street, Castlecliff  |      |                 |       |
| 9 Tregenna Street, Castlecliff  |      |                 |       |
| 9A Tregenna Street, Castlecliff |      |                 |       |
| 11 Tregenna Street, Castlecliff |      |                 |       |
| 13 Tregenna Street, Castlecliff |      |                 |       |
| 19 Tregenna Street, Castlecliff |      |                 |       |