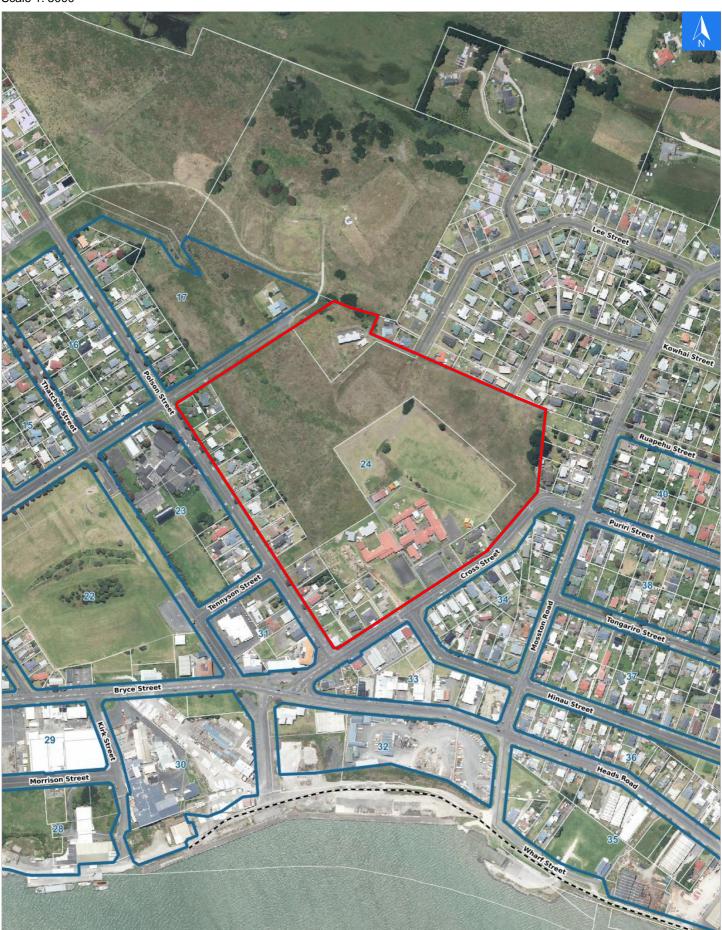

## **Tsunami Evacuation Map**

### **Evacuation Block 24**

It is made available in good faith but its accuracy or completeness is not guaranteed. If the information is relied on in support of a resource consent it should be verified independently.

Scale 1: 5000

Wednesday, November 8, 2023