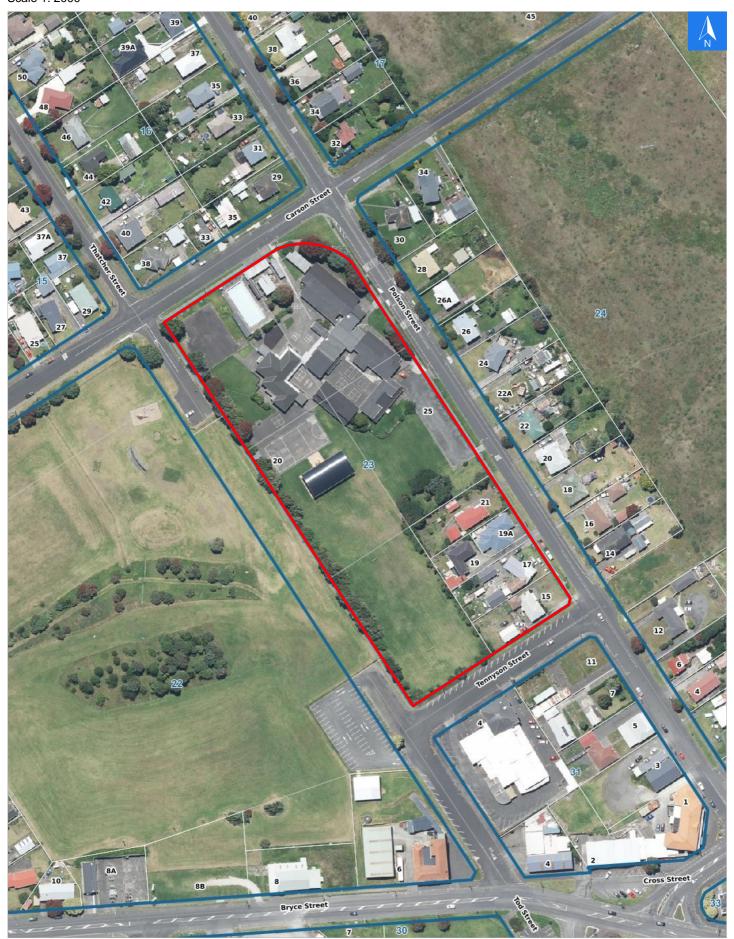

# **Evacuation Block 23**

It is made available in good faith but its accuracy or completeness is not guaranteed. If the information is relied on in support of a resource consent it should be verified independently.

Scale 1: 2000

Wednesday, November 8, 2023

### **Evacuation Block 23**

Disclaimer:

Digital map data sourced from Land Information New Zealand CROWN COPYRIGHT RESERVED.

The information displayed in the GIS has been taken from Whanganui District Council's databases and maps.

### **Tsunami Evacuation Addresses**

Data sourced from LINZ

| LINZ Address                    | Name | Time<br>Advised | Notes |
|---------------------------------|------|-----------------|-------|
| 15 Polson Street, Castlecliff   |      |                 |       |
| 17 Polson Street, Castlecliff   |      |                 |       |
| 19 Polson Street, Castlecliff   |      |                 |       |
| 19A Polson Street, Castlecliff  |      |                 |       |
| 21 Polson Street, Castlecliff   |      |                 |       |
| 25 Polson Street, Castlecliff   |      |                 |       |
| 20 Thatcher Street, Castlecliff |      |                 |       |