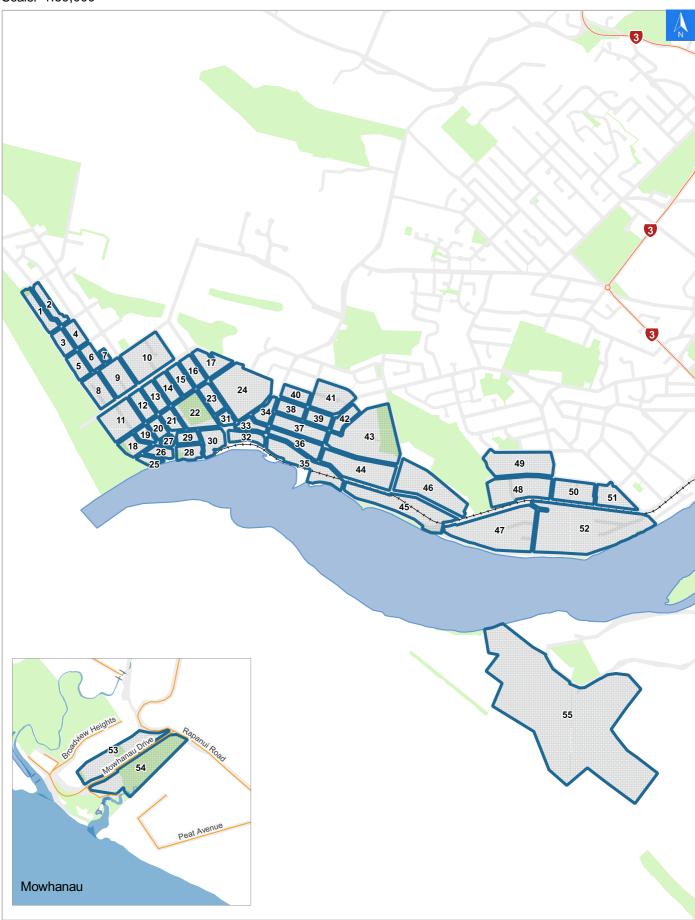

## **Tsunami Evacuation Map Key**

Disclaimer:

Digital map data sourced from Land Information New Zealand CROWN COPYRIGHT RESERVED. The information displayed in the GIS has been taken from Whanganui District Council's databases and maps. It is made available in good faith but its accuracy or completeness is not guaranteed. If the information is relied on in support of a resource consent it should be verified independently.

Scale: 1:39,000





# **Tsunami Evacuation Map**

## **Evacuation Block 21**

#### Disclaimer:

Digital map data sourced from Land Information New Zealand CROWN COPYRIGHT RESERVED. The information displayed in the GIS has been taken from Whanganui District Council's databases and maps. It is made available in good faith but its accuracy or completeness is not guaranteed. If the information is relied on in support of a resource consent it should be verified independently.

Wednesday, November 8, 2023

Scale 1: 1500





### **Tsunami Evacuation Check List**

## **Evacuation Block 21**

#### Disclaimer:

Digital map data sourced from Land Information New Zealand CROWN COPYRIGHT RESERVED. The information displayed in the GIS has been taken from Whanganui District Council's databases and maps. It is made avai