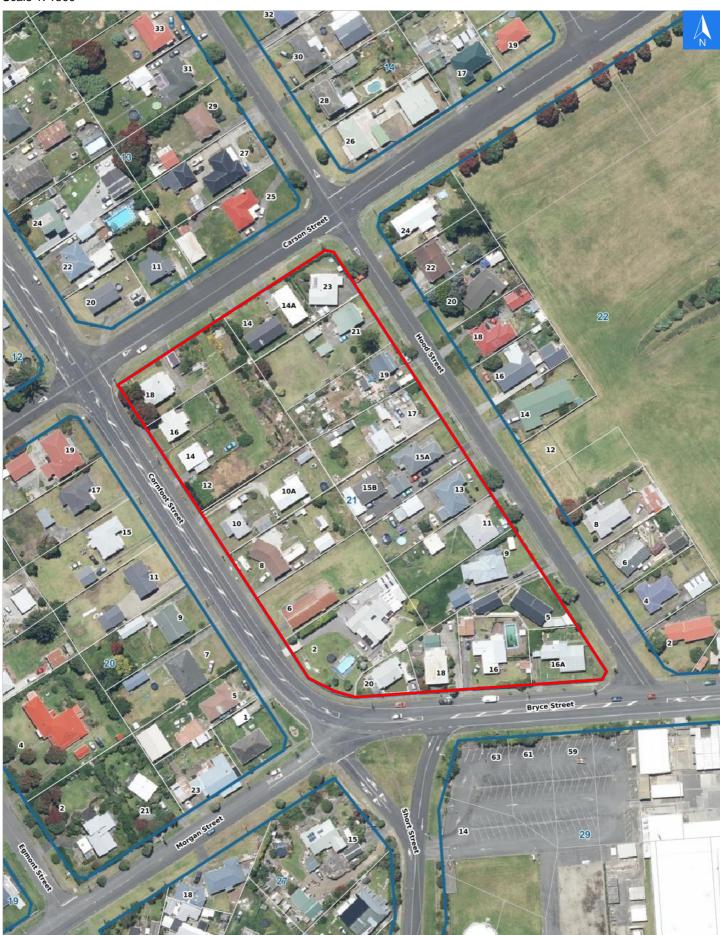

## **Evacuation Block 21**

Wednesday, November 8, 2023

Scale 1: 1500

## **Tsunami Evacuation Addresses**

### Data sourced from LINZ

| LINZ Address                     | Name | Time<br>Advised | Notes |
|----------------------------------|------|-----------------|-------|
| 16 Bryce Street, Castlecliff     |      |                 |       |
| 16A Bryce Street, Castlecliff    |      |                 |       |
| 18 Bryce Street, Castlecliff     |      |                 |       |
| 20 Bryce Street, Castlecliff     |      |                 |       |
| 14 Carson Street, Castlecliff    |      |                 |       |
| 14A Carson Street, Castlecliff   |      |                 |       |
| 2 Cornfoot Street, Castlecliff   |      |                 |       |
| 6 Cornfoot Street, Castlecliff   |      |                 |       |
| 8 Cornfoot Street, Castlecliff   |      |                 |       |
| 10 Cornfoot Street, Castlecliff  |      |                 |       |
| 10A Cornfoot Street, Castlecliff |      |                 |       |
| 12 Cornfoot Street, Castlecliff  |      |                 |       |
| 14 Cornfoot Street, Castlecliff  |      |                 |       |
| 16 Cornfoot Street, Castlecliff  |      |                 |       |
| 18 Cornfoot Street, Castlecliff  |      |                 |       |
| 5 Hood Street, Castlecliff       |      |                 |       |
| 9 Hood Street, Castlecliff       |      |                 |       |
| 11 Hood Street, Castlecliff      |      |                 |       |
| 13 Hood Street, Castlecliff      |      |                 |       |
| 15A Hood Street, Castlecliff     |      |                 |       |
| 15B Hood Street, Castlecliff     |      |                 |       |
| 17 Hood Street, Castlecliff      |      |                 |       |
| 19 Hood Street, Castlecliff      |      |                 |       |
| 21 Hood Street, Castlecliff      |      |                 |       |
| 23 Hood Street, Castlecliff      |      |                 |       |