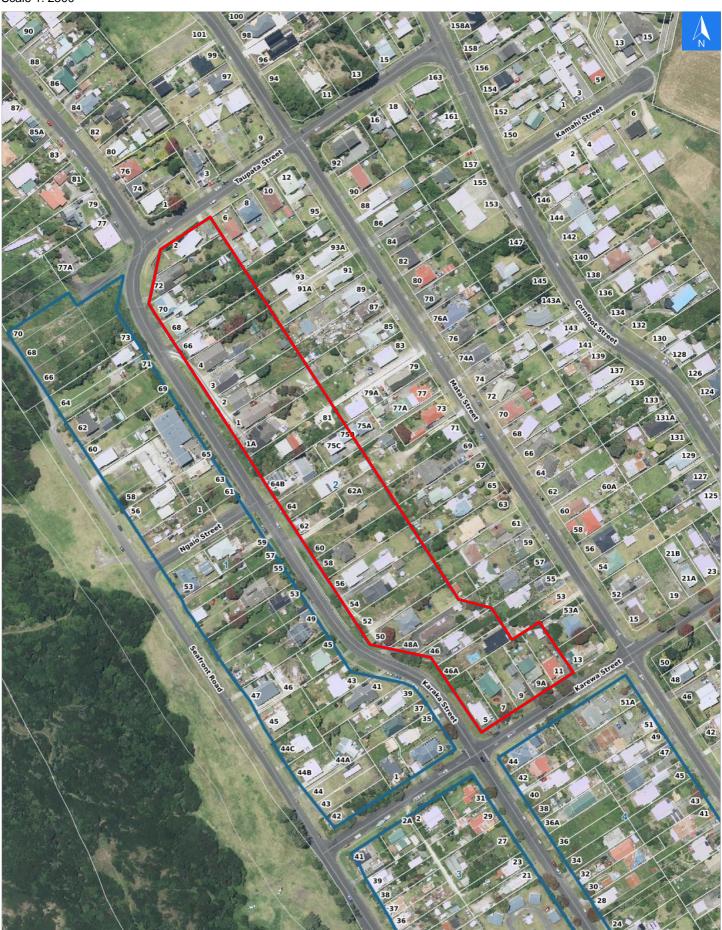

## **Evacuation Block 2**

It is made available in good faith but its accuracy or completeness is not guaranteed. If the information is relied on in support of a resource consent it should be verified independently.

Scale 1: 2500

Wednesday, November 8, 2023

**Tsunami Evacuation Check List** 

### **Evacuation Block 2**

# Tsunami Evacuation Addresses

Data sourced from LINZ

| LINZ Address                       | Name | Time<br>Advised | Notes |
|------------------------------------|------|-----------------|-------|
| 46 Karaka Street, Castlecliff      |      |                 |       |
| 46A Karaka Street, Castlecliff     |      |                 |       |
| 48A Karaka Street, Castlecliff     |      |                 |       |
| 50 Karaka Street, Castlecliff      |      |                 |       |
| 52 Karaka Street, Castlecliff      |      |                 |       |
| 54 Karaka Street, Castlecliff      |      |                 |       |
| 56 Karaka Street, Castlecliff      |      |                 |       |
| 58 Karaka Street, Castlecliff      |      |                 |       |
| 60 Karaka Street, Castlecliff      |      |                 |       |
| 62 Karaka Street, Castlecliff      |      |                 |       |
| 62A Karaka Street, Castlecliff     |      |                 |       |
| 64 Karaka Street, Castlecliff      |      |                 |       |
| 64B Karaka Street, Castlecliff     |      |                 |       |
| 66 Karaka Street, Castlecliff      |      |                 |       |
| 68 Karaka Street, Castlecliff      |      |                 |       |
| 70 Karaka Street, Castlecliff      |      |                 |       |
| 72 Karaka Street, Castlecliff      |      |                 |       |
| 5 Karewa Street, Castlecliff       |      |                 |       |
| 7 Karewa Street, Castlecliff       |      |                 |       |
| 9 Karewa Street, Castlecliff       |      |                 |       |
| 9A Karewa Street, Castlecliff      |      |                 |       |
| 11 Karewa Street, Castlecliff      |      |                 |       |
| 75B Matai Street, Castlecliff      |      |                 |       |
| 75C Matai Street, Castlecliff      |      |                 |       |
| 81 Matai Street, Castlecliff       |      |                 |       |
| 2 Taupata Street, Castlecliff      |      |                 |       |
| 1 Westbourne Terrace, Castlecliff  |      |                 |       |
| 1A Westbourne Terrace, Castlecliff |      |                 |       |
| 2 Westbourne Terrace, Castlecliff  |      |                 |       |
| 3 Westbourne Terrace, Castlecliff  |      |                 |       |
| 4 Westbourne Terrace, Castlecliff  |      |                 |       |