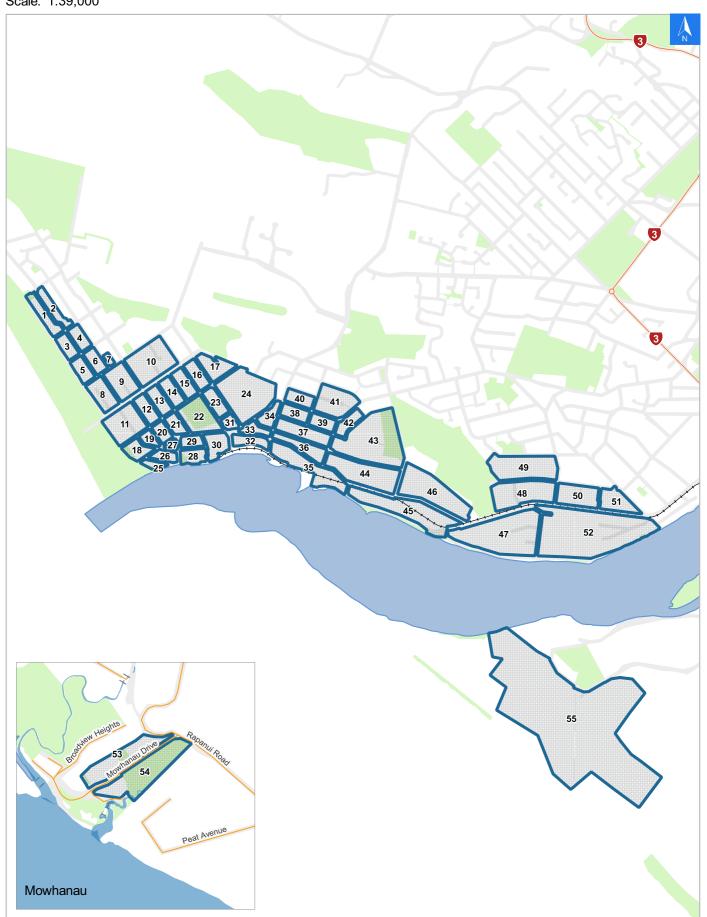

# **Tsunami Evacuation Map Key**

### Disclaimer:

Digital map data sourced from Land Information New Zealand CROWN COPYRIGHT RESERVED.

The information displayed in the GIS has been taken from Whanganui District Council's databases and maps.

It is made available in good faith but its accuracy or completeness is not guaranteed. If the information is relied on in support of a resource consent it should be verified independently.

Scale: 1:39,000

Wednesday, November 8, 2023