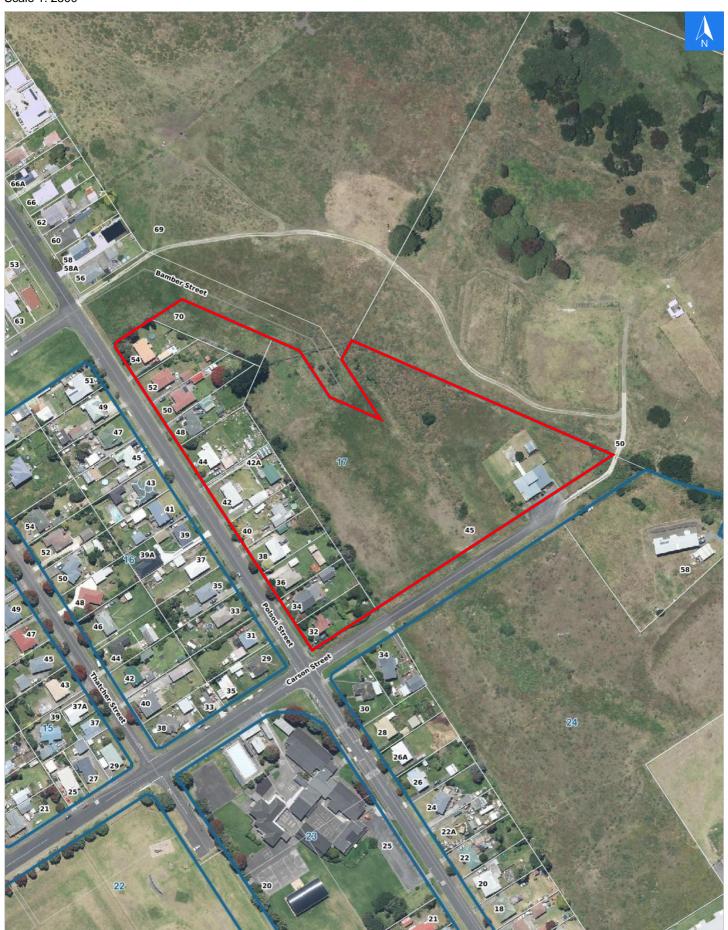

# **Tsunami Evacuation Map**

# **Evacuation Block 17**

### Disclaimer:

Digital map data sourced from Land Information New Zealand CROWN COPYRIGHT RESERVED.

The information displayed in the GIS has been taken from Whanganui District Council's databases and maps.

It is made available in good faith but its accuracy or completeness is not guaranteed. If the information is relied on in support of a resource consent it should be verified independently.

Scale 1: 2500

Wednesday, November 8, 2023

# **Evacuation Block 17**

Disclaimer:

**Tsunami Evacuation Check List** 

Digital map data sourced from Land Information New Zealand CROWN COPYRIGHT RESERVED.

The information displayed in the GIS has been taken from Whanganui District Council's databases and maps.

It is made available in good faith but its accuracy or completeness is not guaranteed. If the information is relied on in support of a resource consent it should be verified independently.

# **Tsunami Evacuation Addresses**

Data sourced from LINZ

| LINZ Address                   | Name | Time<br>Advised | Notes |
|--------------------------------|------|-----------------|-------|
| 70 Bamber Street, Castlecliff  |      |                 |       |
| 45 Carson Street, Castlecliff  |      |                 |       |
| 32 Polson Street, Castlecliff  |      |                 |       |
| 34 Polson Street, Castlecliff  |      |                 |       |
| 36 Polson Street, Castlecliff  |      |                 |       |
| 38 Polson Street, Castlecliff  |      |                 |       |
| 40 Polson Street, Castlecliff  |      |                 |       |
| 42 Polson Street, Castlecliff  |      |                 |       |
| 42A Polson Street, Castlecliff |      |                 |       |
| 44 Polson Street, Castlecliff  |      |                 |       |
| 48 Polson Street, Castlecliff  |      |                 |       |
| 50 Polson Street, Castlecliff  |      |                 |       |
| 52 Polson Street, Castlecliff  |      |                 |       |
| 54 Polson Street, Castlecliff  |      |                 |       |