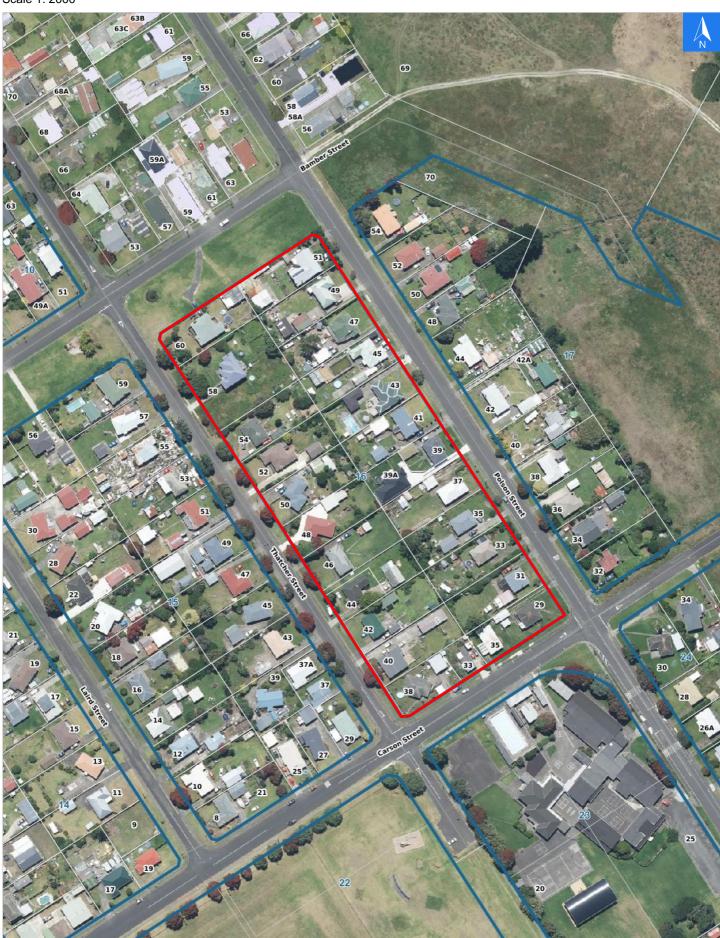

## **Evacuation Block 16**

Wednesday, November 8, 2023

Scale 1: 2000

## **Evacuation Block 16**

Disclaimer:

Digital map data sourced from Land Information New Zealand CROWN COPYRIGHT RESERVED. The information displayed in the GIS has been taken from Whanganui District Council's databases and maps. It is made available in good faith but its accuracy or completeness is not guaranteed. If the information is relied on in support of a resource consent it should be verified independently.

## **Tsunami Evacuation Addresses**

### Data sourced from LINZ

| LINZ Address                    | Name | Time<br>Advised | Notes |
|---------------------------------|------|-----------------|-------|
| 33 Carson Street, Castlecliff   |      |                 |       |
| 35 Carson Street, Castlecliff   |      |                 |       |
| 29 Polson Street, Castlecliff   |      |                 |       |
| 31 Polson Street, Castlecliff   |      |                 |       |
| 33 Polson Street, Castlecliff   |      |                 |       |
| 35 Polson Street, Castlecliff   |      |                 |       |
| 37 Polson Street, Castlecliff   |      |                 |       |
| 39 Polson Street, Castlecliff   |      |                 |       |
| 39A Polson Street, Castlecliff  |      |                 |       |
| 41 Polson Street, Castlecliff   |      |                 |       |
| 43 Polson Street, Castlecliff   |      |                 |       |
| 45 Polson Street, Castlecliff   |      |                 |       |
| 47 Polson Street, Castlecliff   |      |                 |       |
| 49 Polson Street, Castlecliff   |      |                 |       |
| 51 Polson Street, Castlecliff   |      |                 |       |
| 38 Thatcher Street, Castlecliff |      |                 |       |
| 40 Thatcher Street, Castlecliff |      |                 |       |
| 42 Thatcher Street, Castlecliff |      |                 |       |
| 44 Thatcher Street, Castlecliff |      |                 |       |
| 46 Thatcher Street, Castlecliff |      |                 |       |
| 48 Thatcher Street, Castlecliff |      |                 |       |
| 50 Thatcher Street, Castlecliff |      |                 |       |
| 52 Thatcher Street, Castlecliff |      |                 |       |
| 54 Thatcher Street, Castlecliff |      |                 |       |
| 58 Thatcher Street, Castlecliff |      |                 |       |
| 60 Thatcher Street, Castlecliff |      |                 |       |