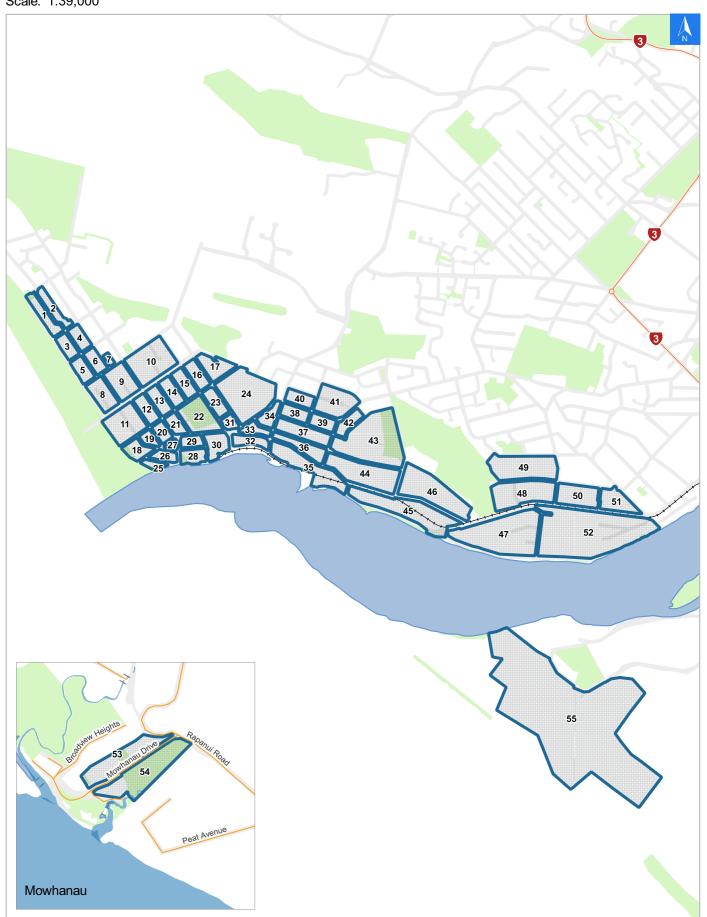

## **Tsunami Evacuation Map Key**

It is made available in good faith but its accuracy or completeness is not guaranteed. If the information is relied on in support of a resource consent it should be verified independently.

Scale: 1:39,000

Wednesday, November 8, 2023