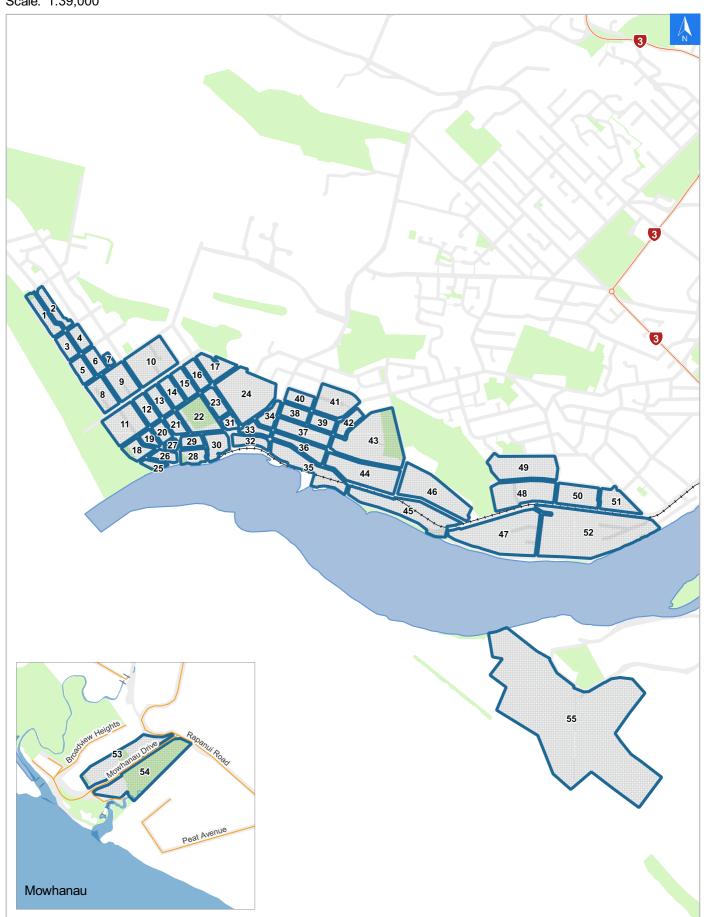

## **Tsunami Evacuation Map Key**

### Disclaimer:

Digital map data sourced from Land Information New Zealand CROWN COPYRIGHT RESERVED.

The information displayed in the GIS has been taken from Whanganui District Council's databases and maps.

It is made available in good faith but its accuracy or completeness is not guaranteed. If the information is relied on in support of a resource consent it should be verified independently.

Scale: 1:39,000

Wednesday, November 8, 2023