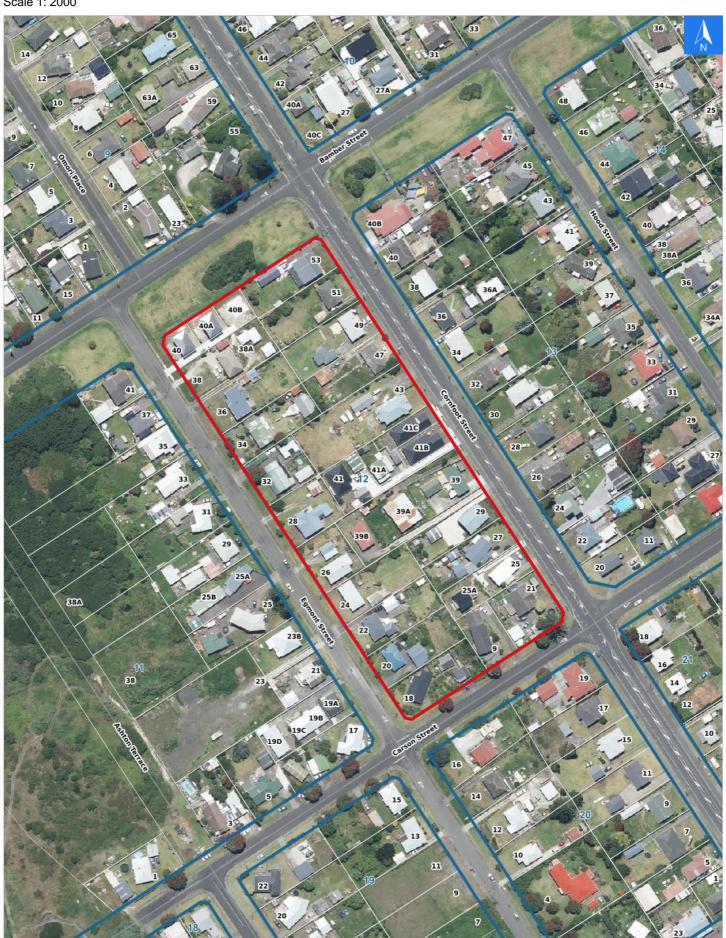

## **Evacuation Block 12**

It is made available in good faith but its accuracy or completeness is not guaranteed. If the information is relied on in support of a resource consent it should be verified independently.

Scale 1: 2000

## **Tsunami Evacuation Addresses**

Data sourced from LINZ

| Data sourced from LINZ           | Nama | T:              | Notes |
|----------------------------------|------|-----------------|-------|
| LINZ Address                     | Name | Time<br>Advised | Notes |
| 9 Carson Street, Castlecliff     |      |                 |       |
| 21 Cornfoot Street, Castlecliff  |      |                 |       |
| 25 Cornfoot Street, Castlecliff  |      |                 |       |
| 25A Cornfoot Street, Castlecliff |      |                 |       |
| 27 Cornfoot Street, Castlecliff  |      |                 |       |
| 29 Cornfoot Street, Castlecliff  |      |                 |       |
| 39 Cornfoot Street, Castlecliff  |      |                 |       |
| 39A Cornfoot Street, Castlecliff |      |                 |       |
| 39B Cornfoot Street, Castlecliff |      |                 |       |
| 41 Cornfoot Street, Castlecliff  |      |                 |       |
| 41A Cornfoot Street, Castlecliff |      |                 |       |
| 41B Cornfoot Street, Castlecliff |      |                 |       |
| 41C Cornfoot Street, Castlecliff |      |                 |       |
| 43 Cornfoot Street, Castlecliff  |      |                 |       |
| 47 Cornfoot Street, Castlecliff  |      |                 |       |
| 49 Cornfoot Street, Castlecliff  |      |                 |       |
| 51 Cornfoot Street, Castlecliff  |      |                 |       |
| 53 Cornfoot Street, Castlecliff  |      |                 |       |
| 18 Egmont Street, Castlecliff    |      |                 |       |
| 20 Egmont Street, Castlecliff    |      |                 |       |
| 22 Egmont Street, Castlecliff    |      |                 |       |
| 24 Egmont Street, Castlecliff    |      |                 |       |
| 26 Egmont Street, Castlecliff    |      |                 |       |
| 28 Egmont Street, Castlecliff    |      |                 |       |
| 32 Egmont Street, Castlecliff    |      |                 |       |
| 34 Egmont Street, Castlecliff    |      |                 |       |
| 36 Egmont Street, Castlecliff    |      |                 |       |
| 38 Egmont Street, Castlecliff    |      |                 |       |
| 38A Egmont Street, Castlecliff   |      |                 |       |
| 40 Egmont Street, Castlecliff    |      |                 |       |
| 40A Egmont Street, Castlecliff   |      |                 |       |
| 40B Egmont Street, Castlecliff   |      |                 |       |