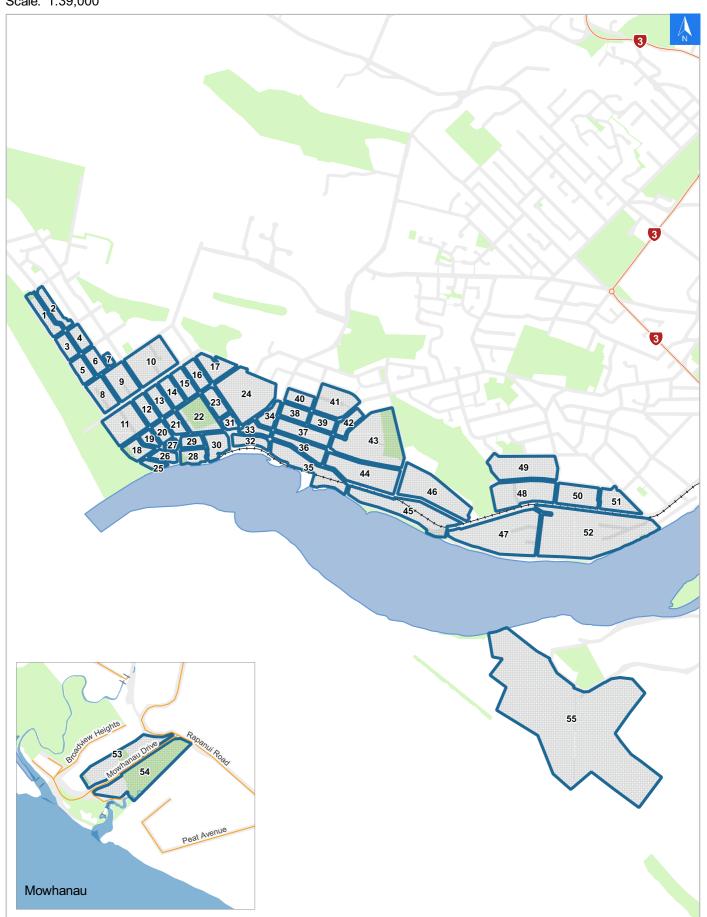

# **Tsunami Evacuation Map**

Disclaimer:

Digital map data sourced from Land Information New Zealand CROWN COPYRIGHT RESERVED.

The information displayed in the GIS has been taken from Whanganui District Council's databases and maps.

It is made available in good faith but its accuracy or completeness is not guaranteed. If the information is relied on in support of a resource consent it should be verified independently.

**Evacuation Block 11** 

Scale 1: 3000

Wednesday, November 8, 2023