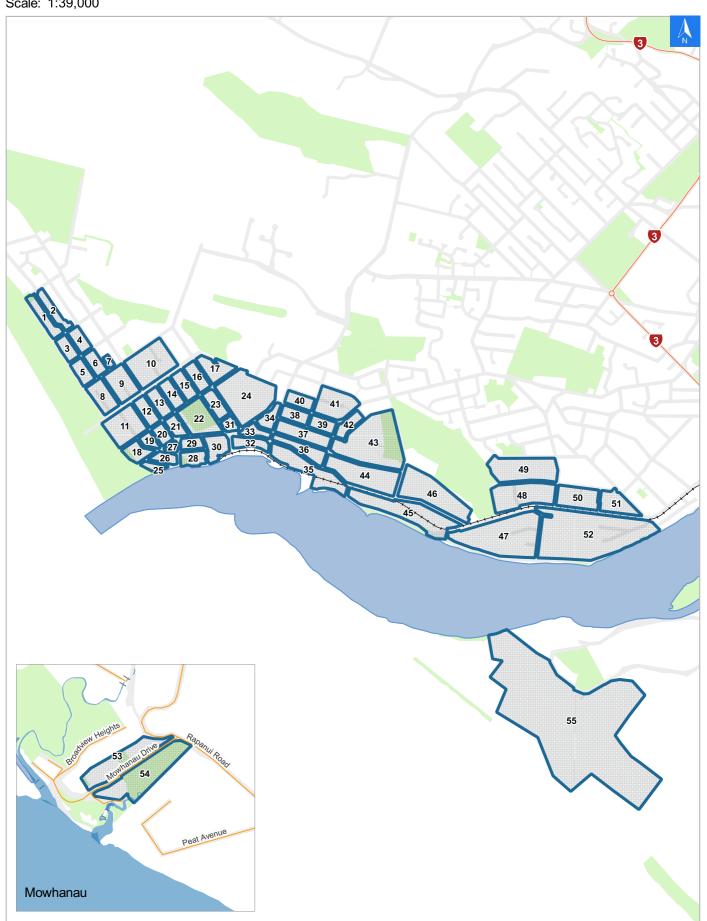

### **Tsunami Evacuation Map Key**

It is made available in good faith but its accuracy or completeness is not guaranteed. If the information is relied on in support of a resource consent it should be verified independently.

Scale: 1:39,000

Wednesday, November 8, 2023