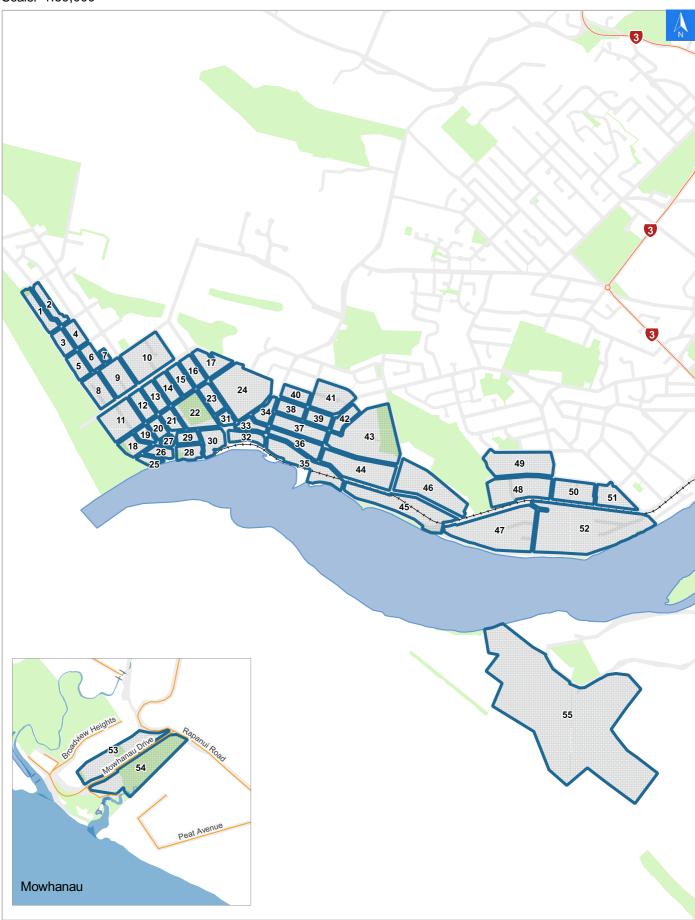

## **Tsunami Evacuation Map Key**

Disclaimer:

Digital map data sourced from Land Information New Zealand CROWN COPYRIGHT RESERVED. The information displayed in the GIS has been taken from Whanganui District Council's databases and maps. It is made available in good faith but its accuracy or completeness is not guaranteed. If the information is relied on in support of a resource consent it should be verified independently.

Scale: 1:39,000





# **Tsunami Evacuation Map**

# **Evacuation Block 1**

Disclaimer:

Digital map data sourced from Land Information New Zealand CROWN COPYRIGHT RESERVED. The information displayed in the GIS has been taken from Whanganui District Council's databases and maps. It is made available in good faith but its accuracy or completeness is not guaranteed. If the information is relied on in support of a resource consent it should be verified independently.

Wednesday, November 8, 2023

Scale 1: 2500





#### **Tsunami Evacuation Check List**

## **Evacuation Block 1**

#### Disclaimer:

Digital map data sourced from Land Information New Zealand CROWN COPYRIGHT RESERVED. The information displayed in the GIS has been taken from Whanganui District Council's databases and maps. It is made available i