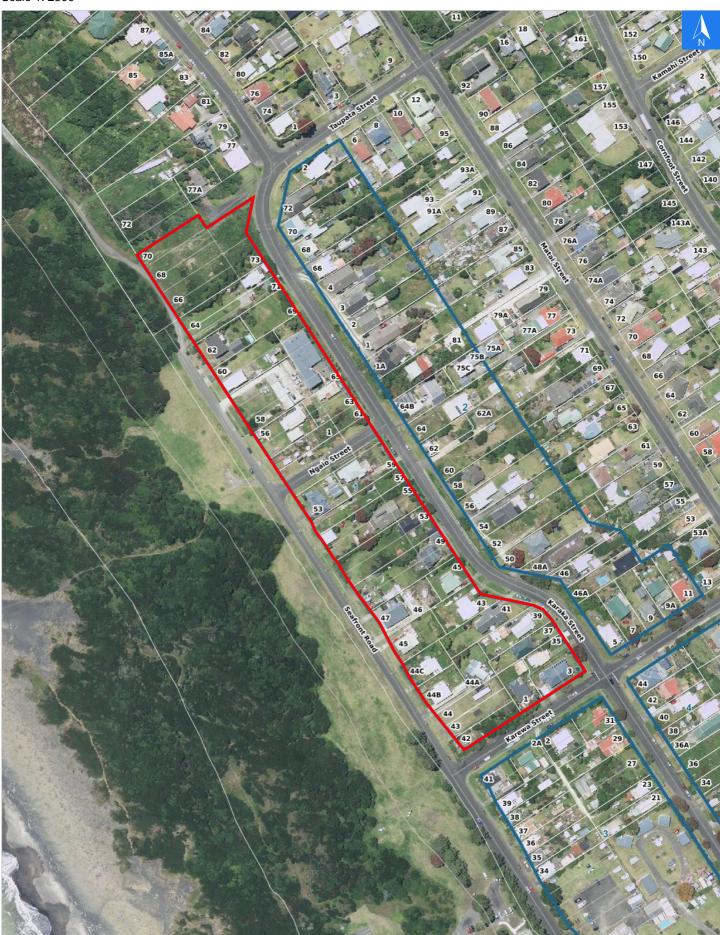

# **Evacuation Block 1**

Disclaimer:

Digital map data sourced from Land Information New Zealand CROWN COPYRIGHT RESERVED. The information displayed in the GIS has been taken from Whanganui District Council's databases and maps. It is made available in good faith but its accuracy or completeness is not guaranteed. If the information is relied on in support of a resource consent it should be verified independently.

## **Evacuation Block 1**

### **Tsunami Evacuation Addresses**

#### Data sourced from LINZ

| LINZ Address                   | Name | Time    | Notes |
|--------------------------------|------|---------|-------|
|                                |      | Advised |       |
| 35 Karaka Street, Castlecliff  |      |         |       |
| 37 Karaka Street, Castlecliff  |      |         |       |
| 39 Karaka Street, Castlecliff  |      |         |       |
| 41 Karaka Street, Castlecliff  |      |         |       |
| 43 Karaka Street, Castlecliff  |      |         |       |
| 45 Karaka Street, Castlecliff  |      |         |       |
| 49 Karaka Street, Castlecliff  |      |         |       |
| 53 Karaka Street, Castlecliff  |      |         |       |
| 55 Karaka Street, Castlecliff  |      |         |       |
| 57 Karaka Street, Castlecliff  |      |         |       |
| 59 Karaka Street, Castlecliff  |      |         |       |
| 61 Karaka Street, Castlecliff  |      |         |       |
| 63 Karaka Street, Castlecliff  |      |         |       |
| 65 Karaka Street, Castlecliff  |      |         |       |
| 69 Karaka Street, Castlecliff  |      |         |       |
| 71 Karaka Street, Castlecliff  |      |         |       |
| 73 Karaka Street, Castlecliff  |      |         |       |
| 1 Karewa Street, Castlecliff   |      |         |       |
| 3 Karewa Street, Castlecliff   |      |         |       |
| 1 Ngaio Street, Castlecliff    |      |         |       |
| 42 Seafront Road, Castlecliff  |      |         |       |
| 43 Seafront Road, Castlecliff  |      |         |       |
| 44 Seafront Road, Castlecliff  |      |         |       |
| 44A Seafront Road, Castlecliff |      |         |       |
| 44B Seafront Road, Castlecliff |      |         |       |
| 44C Seafront Road, Castlecliff |      |         |       |
| 45 Seafront Road, Castlecliff  |      |         |       |
| 46 Seafront Road, Castlecliff  |      |         |       |
| 47 Seafront Road, Castlecliff  |      |         |       |
| 53 Seafront Road, Castlecliff  |      |         |       |
| 56 Seafront Road, Castlecliff  |      |         |       |
| 58 Seafront Road, Castlecliff  |      |         |       |
| 60 Seafront Road, Castlecliff  |      |         |       |
| 62 Seafront Road, Castlecliff  |      |         |       |
| 64 Seafront Road, Castlecliff  |      |         |       |
| 66 Seafront Road, Castlecliff  |      |         |       |

| LINZ Address                  | Name | Time<br>Advised | Notes |
|-------------------------------|------|-----------------|-------|
| 68 Seafront Road, Castlecliff |      |                 |       |
| 70 Seafront Road, Castlecliff |      |                 |       |