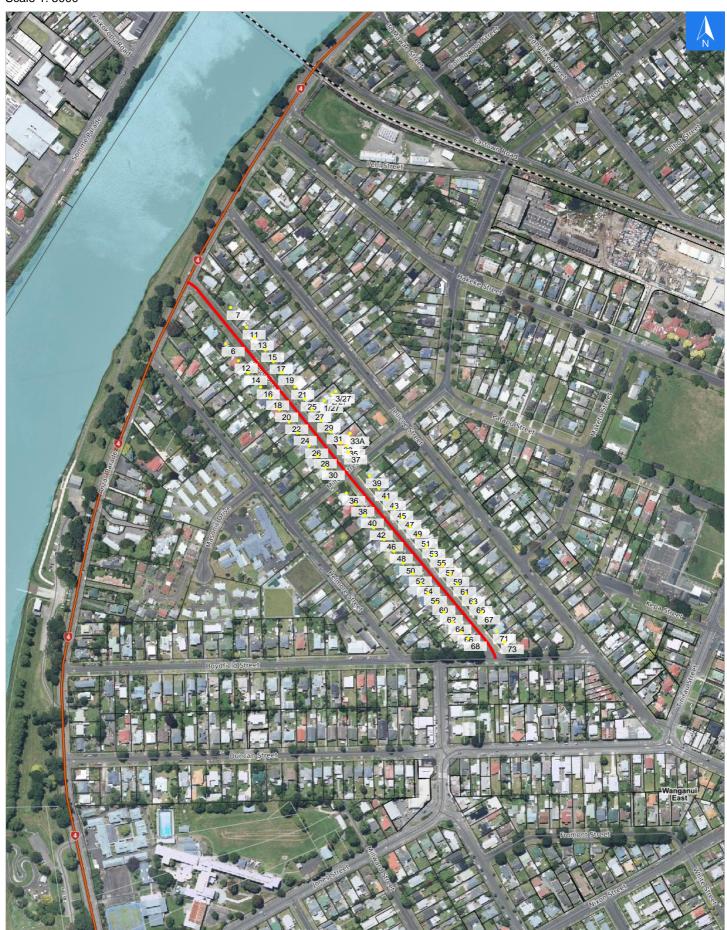

## **Road Evacuation Map**

Disclaimer:

Digital map data sourced from Land Information New Zealand CROWN COPYRIGHT RESERVED.

The information displayed in the GIS has been taken from Whanganui District Council's databases and maps.

It is made available in good faith but its accuracy or completeness is not guaranteed. If the information is relied on in support of a resource consent it should be verified independently.

**Young Street** 

Scale 1: 5000