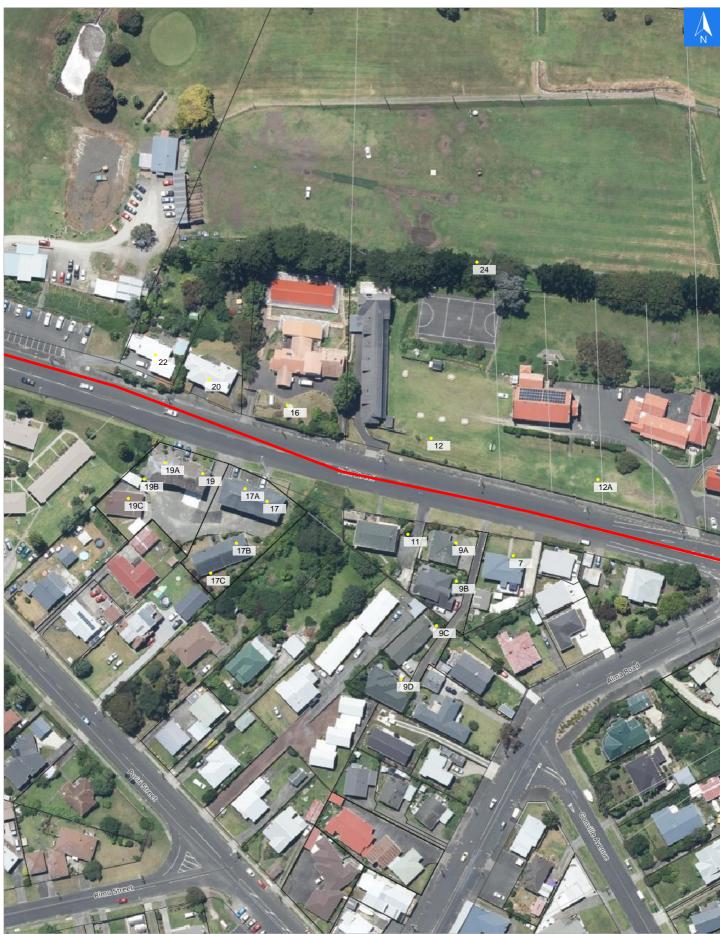

## **Road Evacuation Map**

# **York Street**

# Wednesday, November 1, 2023 Road Evacuation Addresses

| LINZ Address                         | Notes | Date Time<br>Visited | Placard       |
|--------------------------------------|-------|----------------------|---------------|
| 7 York Street, Gonville, Whanganui   |       |                      | W Y1 Y2 R1 R2 |
| 9A York Street, Gonville, Whanganui  |       |                      | W Y1 Y2 R1 R2 |
| 9B York Street, Gonville, Whanganui  |       |                      | W Y1 Y2 R1 R2 |
| 9C York Street, Gonville, Whanganui  |       |                      | W Y1 Y2 R1 R2 |
| 9D York Street, Gonville, Whanganui  |       |                      | W Y1 Y2 R1 R2 |
| 11 York Street, Gonville, Whanganui  |       |                      | W Y1 Y2 R1 R2 |
| 12 York Street, Gonville, Whanganui  |       |                      | W Y1 Y2 R1 R2 |
| 12A York Street, Gonville, Whanganui |       |                      | W Y1 Y2 R1 R2 |
| 16 York Street, Gonville, Whanganui  |       |                      | W Y1 Y2 R1 R2 |
| 17 York Street, Gonville, Whanganui  |       |                      | W Y1 Y2 R1 R2 |
| 17A York Street, Gonville, Whanganui |       |                      | W Y1 Y2 R1 R2 |
| 17B York Street, Gonville, Whanganui |       |                      | W Y1 Y2 R1 R2 |
| 17C York Street, Gonville, Whanganui |       |                      | W Y1 Y2 R1 R2 |
| 19 York Street, Gonville, Whanganui  |       |                      | W Y1 Y2 R1 R2 |
| 19A York Street, Gonville, Whanganui |       |                      | W Y1 Y2 R1 R2 |
| 19B York Street, Gonville, Whanganui |       |                      | W Y1 Y2 R1 R2 |
| 19C York Street, Gonville, Whanganui |       |                      | W Y1 Y2 R1 R2 |
| 20 York Street, Gonville, Whanganui  |       |                      | W Y1 Y2 R1 R2 |
| 22 York Street, Gonville, Whanganui  |       |                      | W Y1 Y2 R1 R2 |
| 24 York Street, Gonville, Whanganui  |       |                      | W Y1 Y2 R1 R2 |