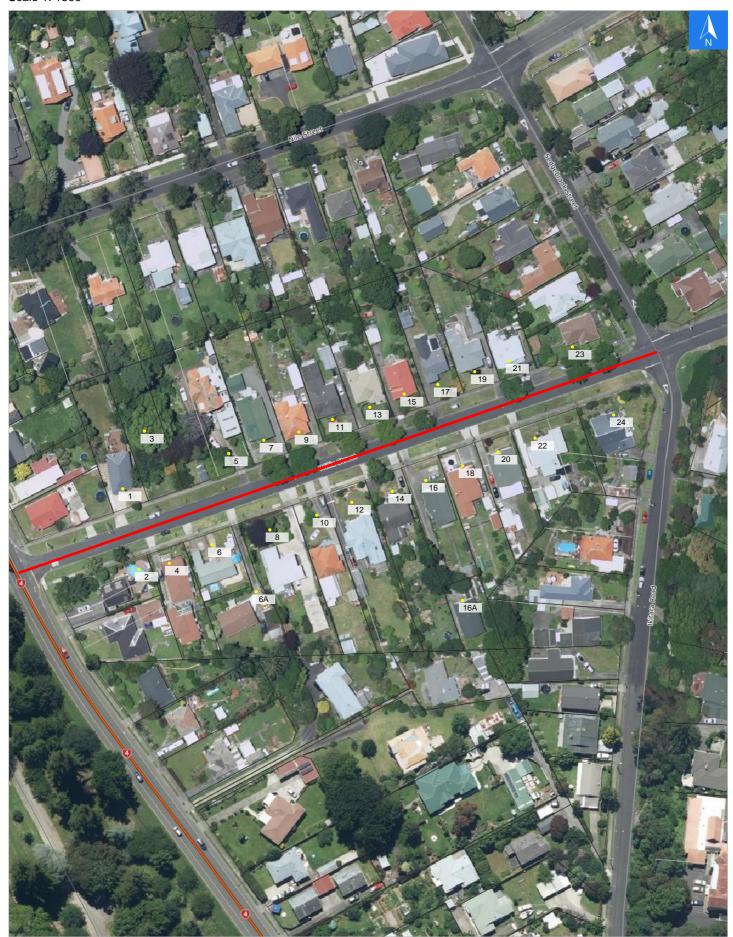

Wednesday, November 1, 2023

# **Road Evacuation Map**

# Disclaimer:

Digital map data sourced from Land Information New Zealand CROWN COPYRIGHT RESERVED.

The information displayed in the GIS has been taken from Whanganui District Council's databases and maps.

It is made available in good faith but its accuracy or completeness is not guaranteed. If the information is relied on in support of a resource consent it should be verified independently.

**Willis Street** 

Scale 1: 1500