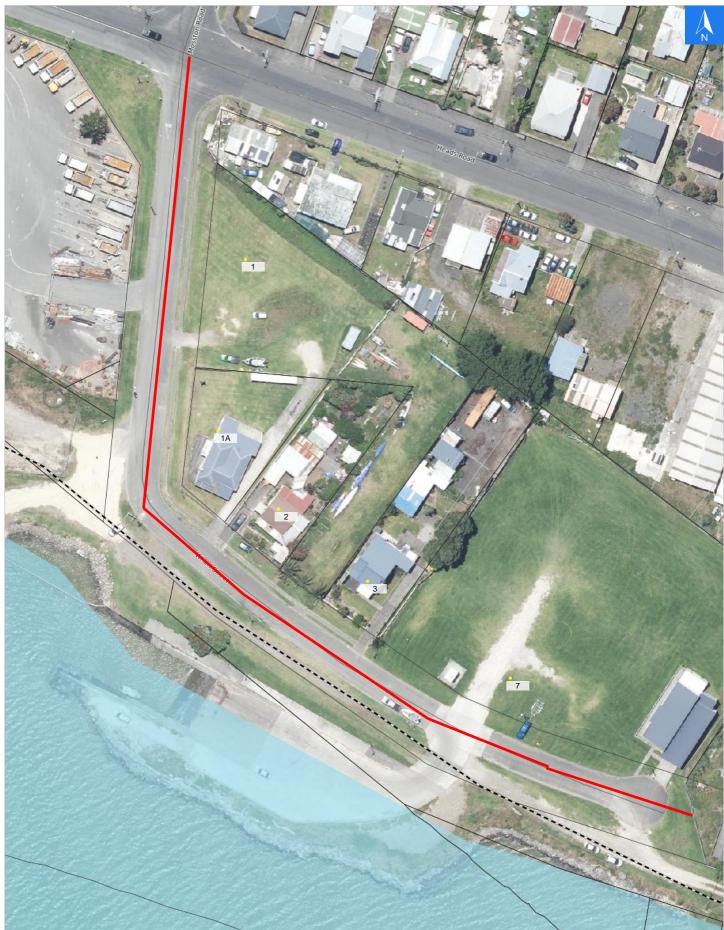

# **Road Evacuation Map**

# **Wharf Street**

#### Disclaimer:

Digital map data sourced from Land Information New Zealand CROWN COPYRIGHT RESERVED. The information displayed in the GIS has been taken from Whanganui District Council's databases and maps. It is made available in good faith but its accuracy or completeness is not guaranteed. If the information is relied on in support of a resource consent it should be verified independently.