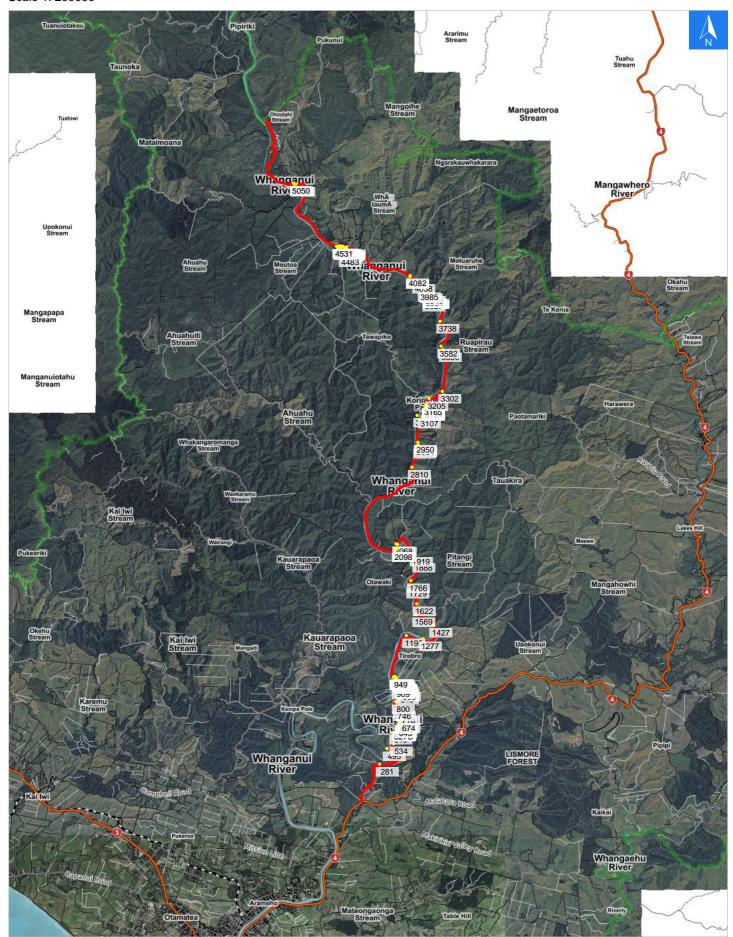

## Whanganui River Road

### Scale 1: 200000

### **Road Evacuation Addresses**

Wednesday, November 1, 2023

| Data sourced from LINZ                            |       |                      |               |
|---------------------------------------------------|-------|----------------------|---------------|
| LINZ Address                                      | Notes | Date Time<br>Visited | Placard       |
| 281 Whanganui River Road, Parikino,<br>Whanganui  |       |                      | W Y1 Y2 R1 R2 |
| 495 Whanganui River Road, Brunswick               |       |                      | W Y1 Y2 R1 R2 |
| 534 Whanganui River Road, Parikino,<br>Whanganui  |       |                      | W Y1 Y2 R1 R2 |
| 615 Whanganui River Road, Parikino,<br>Whanganui  |       |                      | W Y1 Y2 R1 R2 |
| 627A Whanganui River Road, Parikino,<br>Whanganui |       |                      | W Y1 Y2 R1 R2 |
| 627B Whanganui River Road, Parikino,<br>Whanganui |       |                      | W Y1 Y2 R1 R2 |
| 627C Whanganui River Road, Parikino,<br>Whanganui |       |                      | W Y1 Y2 R1 R2 |
| 645 Whanganui River Road, Parikino,<br>Whanganui  |       |                      | W Y1 Y2 R1 R2 |
| 665 Whanganui River Road, Parikino,<br>Whanganui  |       |                      | W Y1 Y2 R1 R2 |
| 674 Whanganui River Road, Parikino,<br>Whanganui  |       |                      | W Y1 Y2 R1 R2 |
| 718 Whanganui River Road, Parikino,<br>Whanganui  |       |                      | W Y1 Y2 R1 R2 |
| 746 Whanganui River Road, Parikino,<br>Whanganui  |       |                      | W Y1 Y2 R1 R2 |
| 800 Whanganui River Road, Parikino,<br>Whanganui  |       |                      | W Y1 Y2 R1 R2 |
| 849 Whanganui River Road, Parikino,<br>Whanganui  |       |                      | W Y1 Y2 R1 R2 |
| 868 Whanganui River Road, Parikino,<br>Whanganui  |       |                      | W Y1 Y2 R1 R2 |
| 885 Whanganui River Road, Parikino,<br>Whanganui  |       |                      | W Y1 Y2 R1 R2 |
| 895 Whanganui River Road, Parikino,<br>Whanganui  |       |                      | W Y1 Y2 R1 R2 |
| 909 Whanganui River Road, Parikino,<br>Whanganui  |       |                      | W Y1 Y2 R1 R2 |
| 911 Whanganui River Road, Parikino,<br>Whanganui  |       |                      | W Y1 Y2 R1 R2 |
| 917 Whanganui River Road, Parikino,<br>Whanganui  |       |                      | W Y1 Y2 R1 R2 |
| 919 Whanganui River Road, Parikino,<br>Whanganui  |       |                      | W Y1 Y2 R1 R2 |
| 927 Whanganui River Road, Parikino,<br>Whanganui  |       |                      | W Y1 Y2 R1 R2 |
| 929 Whanganui River Road, Parikino,<br>Whanganui  |       |                      | W Y1 Y2 R1 R2 |
| 931 Whanganui River Road, Parikino,<br>Whanganui  |       |                      | W Y1 Y2 R1 R2 |
| 932 Whanganui River Road, Parikino,<br>Whanganui  |       |                      | W Y1 Y2 R1 R2 |
| 941 Whanganui River Road, Parikino,<br>Whanganui  |       |                      | W Y1 Y2 R1 R2 |

| LINZ Address                                      | Notes | Date Time<br>Visited | Placard       |
|---------------------------------------------------|-------|----------------------|---------------|
| 946 Whanganui River Road, Parikino,<br>Whanganui  |       |                      | W Y1 Y2 R1 R2 |
| 947 Whanganui River Road, Parikino,<br>Whanganui  |       |                      | W Y1 Y2 R1 R2 |
| 949 Whanganui River Road, Parikino,<br>Whanganui  |       |                      | W Y1 Y2 R1 R2 |
| 1195 Whanganui River Road, Parikino,<br>Whanganui |       |                      | W Y1 Y2 R1 R2 |
| 1277 Whanganui River Road, Brunswick              |       |                      | W Y1 Y2 R1 R2 |
| 1427 Whanganui River Road, Parikino,<br>Whanganui |       |                      | W Y1 Y2 R1 R2 |
| 1569 Whanganui River Road, Parikino,<br>Whanganui |       |                      | W Y1 Y2 R1 R2 |
| 1622 Whanganui River Road, Parikino,<br>Whanganui |       |                      | W Y1 Y2 R1 R2 |
| 1729 Whanganui River Road, Parikino,<br>Whanganui |       |                      | W Y1 Y2 R1 R2 |
| 1766 Whanganui River Road, Parikino,<br>Whanganui |       |                      | W Y1 Y2 R1 R2 |
| 1888 Whanganui River Road, Parikino,<br>Whanganui |       |                      | W Y1 Y2 R1 R2 |
| 1919 Whanganui River Road, Parikino,<br>Whanganui |       |                      | W Y1 Y2 R1 R2 |
| 2066 Whanganui River Road, Parikino,<br>Whanganui |       |                      | W Y1 Y2 R1 R2 |
| 2068 Whanganui River Road, Parikino,<br>Whanganui |       |                      | W Y1 Y2 R1 R2 |
| 2092 Whanganui River Road, Parikino,<br>Whanganui |       |                      | W Y1 Y2 R1 R2 |
| 2098 Whanganui River Road, Parikino,<br>Whanganui |       |                      | W Y1 Y2 R1 R2 |
| 2810 Whanganui River Road, Matahiwi,<br>Whanganui |       |                      | W Y1 Y2 R1 R2 |
| 2929 Whanganui River Road, Matahiwi,<br>Whanganui |       |                      | W Y1 Y2 R1 R2 |
| 2934 Whanganui River Road, Matahiwi,<br>Whanganui |       |                      | W Y1 Y2 R1 R2 |
| 2950 Whanganui River Road, Matahiwi,<br>Whanganui |       |                      | W Y1 Y2 R1 R2 |
| 3081 Whanganui River Road, Matahiwi,<br>Whanganui |       |                      | W Y1 Y2 R1 R2 |
| 3107 Whanganui River Road, Matahiwi,<br>Whanganui |       |                      | W Y1 Y2 R1 R2 |
| 3141 Whanganui River Road, Matahiwi,<br>Whanganui |       |                      | W Y1 Y2 R1 R2 |
| 3147 Whanganui River Road, Matahiwi,<br>Whanganui |       |                      | W Y1 Y2 R1 R2 |
| 3153 Whanganui River Road, Matahiwi,<br>Whanganui |       |                      | W Y1 Y2 R1 R2 |
| 3154 Whanganui River Road, Matahiwi,<br>Whanganui |       |                      | W Y1 Y2 R1 R2 |
| 3165 Whanganui River Road, Matahiwi,<br>Whanganui |       |                      | W Y1 Y2 R1 R2 |
| 3205 Whanganui River Road, Matahiwi,<br>Whanganui |       |                      | W Y1 Y2 R1 R2 |
| 3302 Whanganui River Road, Matahiwi,<br>Whanganui |       |                      | W Y1 Y2 R1 R2 |
| 3550 Whanganui River Road, Matahiwi,<br>Whanganui |       |                      | W Y1 Y2 R1 R2 |
| 3582 Whanganui River Road, Matahiwi,<br>Whanganui |       |                      | W Y1 Y2 R1 R2 |
| 3738 Whanganui River Road, Matahiwi,<br>Whanganui |       |                      | W Y1 Y2 R1 R2 |
| 3912 Whanganui River Road, Matahiwi,              |       |                      | W Y1 Y2 R1 R2 |

| LINZ Address                                      | Notes | Date Time<br>Visited | Placard       |
|---------------------------------------------------|-------|----------------------|---------------|
| Whanganui                                         |       |                      |               |
| 3917 Whanganui River Road, Matahiwi,<br>Whanganui |       |                      | W Y1 Y2 R1 R2 |
| 3925 Whanganui River Road, Matahiwi,<br>Whanganui |       |                      | W Y1 Y2 R1 R2 |
| 3927 Whanganui River Road, Matahiwi,<br>Whanganui |       |                      | W Y1 Y2 R1 R2 |
| 3928 Whanganui River Road, Matahiwi,<br>Whanganui |       |                      | W Y1 Y2 R1 R2 |
| 3929 Whanganui River Road, Matahiwi,<br>Whanganui |       |                      | W Y1 Y2 R1 R2 |
| 3931 Whanganui River Road, Matahiwi,<br>Whanganui |       |                      | W Y1 Y2 R1 R2 |
| 3943 Whanganui River Road, Matahiwi,<br>Whanganui |       |                      | W Y1 Y2 R1 R2 |
| 3971 Whanganui River Road, Matahiwi,<br>Whanganui |       |                      | W Y1 Y2 R1 R2 |
| 3985 Whanganui River Road, Matahiwi,<br>Whanganui |       |                      | W Y1 Y2 R1 R2 |
| 4038 Whanganui River Road, Matahiwi,<br>Whanganui |       |                      | W Y1 Y2 R1 R2 |
| 4075 Whanganui River Road, Matahiwi,<br>Whanganui |       |                      | W Y1 Y2 R1 R2 |
| 4082 Whanganui River Road, Matahiwi, Whanganui    |       |                      | W Y1 Y2 R1 R2 |
| 4475 Whanganui River Road, Ranana,<br>Whanganui   |       |                      | W Y1 Y2 R1 R2 |
| 4476 Whanganui River Road, Ranana,<br>Whanganui   |       |                      | W Y1 Y2 R1 R2 |
| 4479 Whanganui River Road, Ranana,<br>Whanganui   |       |                      | W Y1 Y2 R1 R2 |
| 4483 Whanganui River Road, Taunoka,<br>Whanganui  |       |                      | W Y1 Y2 R1 R2 |
| 4491 Whanganui River Road, Ranana,<br>Whanganui   |       |                      | W Y1 Y2 R1 R2 |
| 4502 Whanganui River Road, Ranana,<br>Whanganui   |       |                      | W Y1 Y2 R1 R2 |
| 4507 Whanganui River Road, Ranana,<br>Whanganui   |       |                      | W Y1 Y2 R1 R2 |
| 4511 Whanganui River Road, Ranana,<br>Whanganui   |       |                      | W Y1 Y2 R1 R2 |
| 4514 Whanganui River Road, Ranana,<br>Whanganui   |       |                      | W Y1 Y2 R1 R2 |
| 4515 Whanganui River Road, Ranana,<br>Whanganui   |       |                      | W Y1 Y2 R1 R2 |
| 4525 Whanganui River Road, Ranana,<br>Whanganui   |       |                      | W Y1 Y2 R1 R2 |
| 4527 Whanganui River Road, Ranana,<br>Whanganui   |       |                      | W Y1 Y2 R1 R2 |
| 4531 Whanganui River Road, Ranana,<br>Whanganui   |       |                      | W Y1 Y2 R1 R2 |
| 5026 Whanganui River Road, Ranana,<br>Whanganui   |       |                      | W Y1 Y2 R1 R2 |
| 5038 Whanganui River Road, Ranana,<br>Whanganui   |       |                      | W Y1 Y2 R1 R2 |
| 5050 Whanganui River Road, Ranana,<br>Whanganui   |       |                      | W Y1 Y2 R1 R2 |