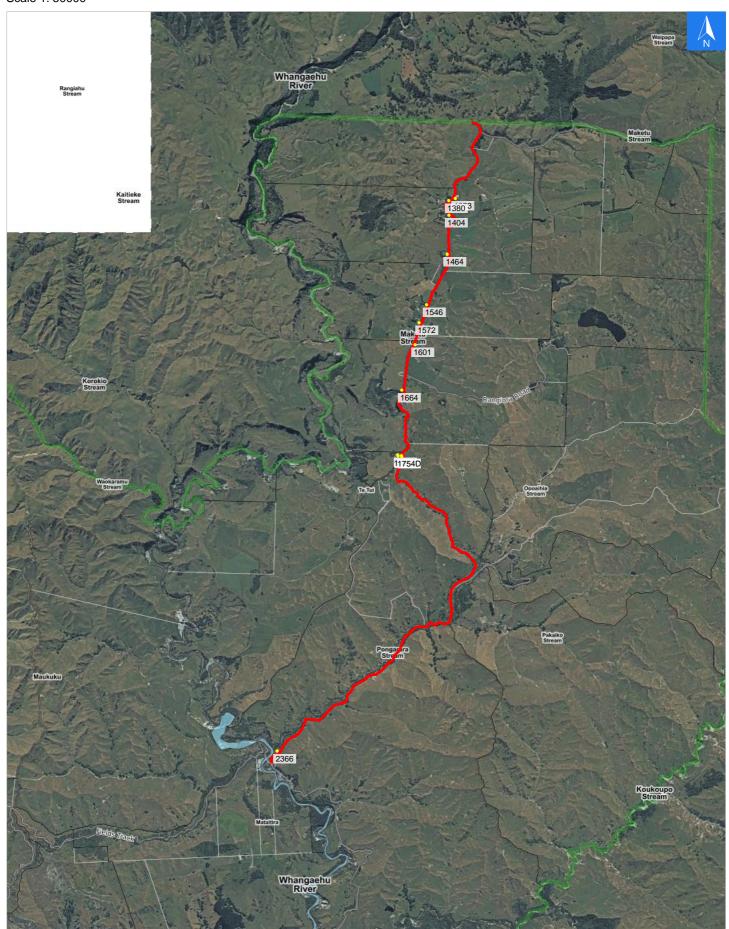

# Whangaehu Valley Road

### **Road Evacuation Addresses**

Data sourced from LINZ

| LINZ Address                                        | Notes | Date Time<br>Visited | Placard       |
|-----------------------------------------------------|-------|----------------------|---------------|
| 1373 Whangaehu Valley Road, Kakatahi,<br>Whanganui  |       |                      | W Y1 Y2 R1 R2 |
| 1380 Whangaehu Valley Road, Kakatahi,<br>Whanganui  |       |                      | W Y1 Y2 R1 R2 |
| 1404 Whangaehu Valley Road, Kakatahi,<br>Whanganui  |       |                      | W Y1 Y2 R1 R2 |
| 1464 Whangaehu Valley Road, Kakatahi,<br>Whanganui  |       |                      | W Y1 Y2 R1 R2 |
| 1546 Whangaehu Valley Road, Kakatahi,<br>Whanganui  |       |                      | W Y1 Y2 R1 R2 |
| 1572 Whangaehu Valley Road, Kakatahi,<br>Whanganui  |       |                      | W Y1 Y2 R1 R2 |
| 1601 Whangaehu Valley Road, Kakatahi,<br>Whanganui  |       |                      | W Y1 Y2 R1 R2 |
| 1664 Whangaehu Valley Road, Kakatahi,<br>Whanganui  |       |                      | W Y1 Y2 R1 R2 |
| 1754A Whangaehu Valley Road, Kakatahi,<br>Whanganui |       |                      | W Y1 Y2 R1 R2 |
| 1754B Whangaehu Valley Road, Kakatahi,<br>Whanganui |       |                      | W Y1 Y2 R1 R2 |
| 1754C Whangaehu Valley Road, Kakatahi,<br>Whanganui |       |                      | W Y1 Y2 R1 R2 |
| 1754D Whangaehu Valley Road, Kakatahi,<br>Whanganui |       |                      | W Y1 Y2 R1 R2 |
| 2366 Whangaehu Valley Road, Kakatahi,<br>Whanganui  |       |                      | W Y1 Y2 R1 R2 |