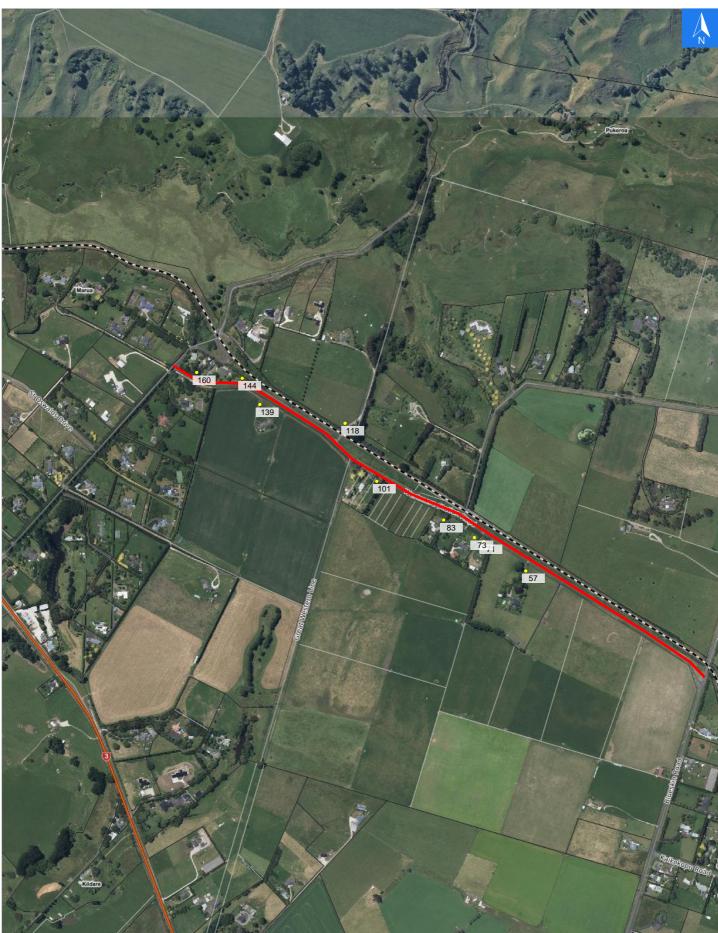

## **Road Evacuation Map**

# Westmere Station Road

### Disclaimer:

Digital map data sourced from Land Information New Zealand CROWN COPYRIGHT RESERVED. The information displayed in the GIS has been taken from Whanganui District Council's databases and maps. It is made available in good faith but its accuracy or completeness is not guaranteed. If the information is relied on in support of a resource consent it should be verified independently.

Wednesday, November 1, 2023

### Scale 1: 10000





## **Road Evacuation Address Checklist**

## **Westmere Station Road**

#### Disclaimer:

Digital map data sourced from Land Information New Zealand CROWN COPYRIGHT RESERVED. The information displayed in the GIS has been taken from Whanganui District Council's databases and maps. It is made available in good faith but its accuracy or completeness is not guaranteed. If the information is relied on in support of a resource consent it should be verified independently.

# Road Evacuation Addresses

Wednesday, November 1, 2023

| Data sourced from LINZ               |       |                     |               |
|--------------------------------------|-------|---------------------|---------------|
| LINZ Address                         | Notes | Date Tim<br>Visited | e Placard     |
| 57 W