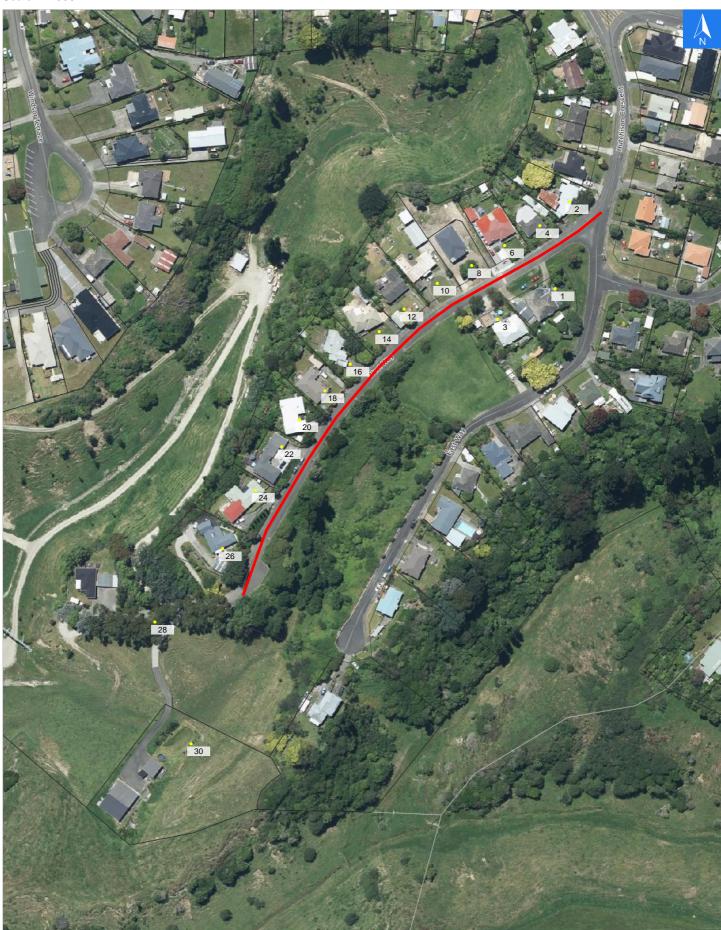

## West Way

### Disclaimer:

Digital map data sourced from Land Information New Zealand CROWN COPYRIGHT RESERVED. The information displayed in the GIS has been taken from Whanganui District Council's databases and maps. It is made available in good faith but its accuracy or completeness is not guaranteed. If the information is relied on in support of a resource consent it should be verified independently.

Wednesday, November 1, 2023

Scale 1: 2000