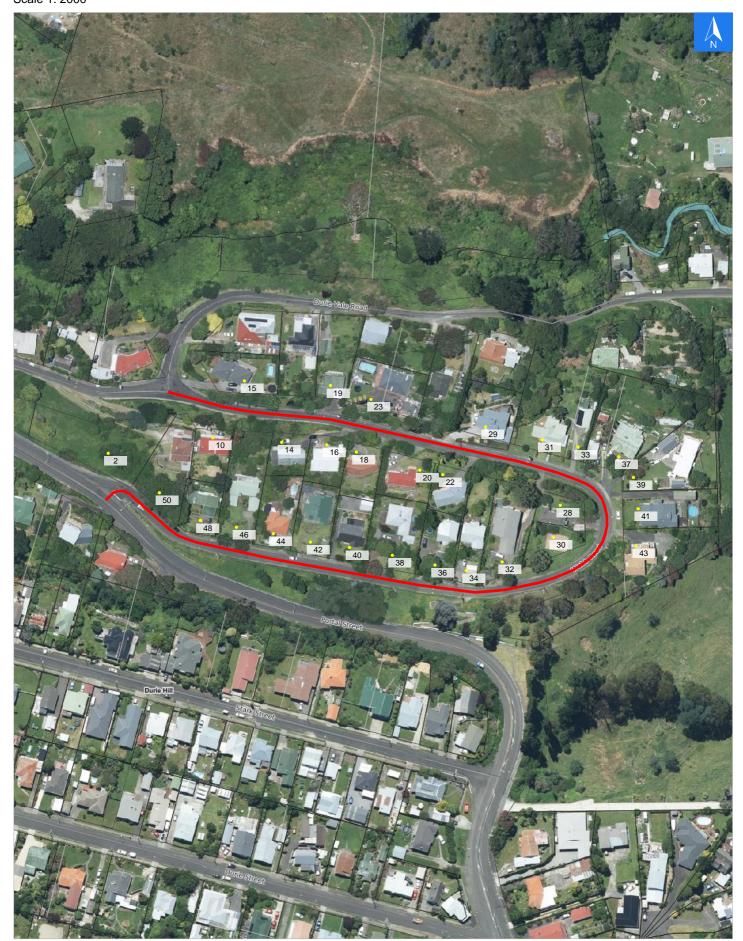

## **Road Evacuation Map**

## Disclaimer:

Digital map data sourced from Land Information New Zealand CROWN COPYRIGHT RESERVED.

The information displayed in the GIS has been taken from Whanganui District Council's databases and maps.

It is made available in good faith but its accuracy or completeness is not guaranteed. If the information is relied on in support of a resource consent it should be verified independently.

**Webb Road** 

Scale 1: 2000

## **Road Evacuation Addresses** Data sourced from LINZ

| LINZ Address                        | Notes Date Tim<br>Visited | ne Placard    |
|-------------------------------------|---------------------------|---------------|
| 2 Webb Road, Durie Hill, Whanganui  |                           | W Y1 Y2 R1 R2 |
| 10 Webb Road, Durie Hill, Whanganui |                           | W Y1 Y2 R1 R2 |
| 14 Webb Road, Durie Hill, Whanganui |                           | W Y1 Y2 R1 R2 |
| 15 Webb Road, Durie Hill, Whanganui |                           | W Y1 Y2 R1 R2 |
| 16 Webb Road, Durie Hill, Whanganui |                           | W Y1 Y2 R1 R2 |
| 18 Webb Road, Durie Hill, Whanganui |                           | W Y1 Y2 R1 R2 |
| 19 Webb Road, Durie Hill, Whanganui |                           | W Y1 Y2 R1 R2 |
| 20 Webb Road, Durie Hill, Whanganui |                           | W Y1 Y2 R1 R2 |
| 22 Webb Road, Durie Hill, Whanganui |                           | W Y1 Y2 R1 R2 |
| 23 Webb Road, Durie Hill, Whanganui |                           | W Y1 Y2 R1 R2 |
| 28 Webb Road, Durie Hill, Whanganui |                           | W Y1 Y2 R1 R2 |
| 29 Webb Road, Durie Hill, Whanganui |                           | W Y1 Y2 R1 R2 |
| 30 Webb Road, Durie Hill, Whanganui |                           | W Y1 Y2 R1 R2 |
| 31 Webb Road, Durie Hill, Whanganui |                           | W Y1 Y2 R1 R2 |
| 32 Webb Road, Durie Hill, Whanganui |                           | W Y1 Y2 R1 R2 |
| 33 Webb Road, Durie Hill, Whanganui |                           | W Y1 Y2 R1 R2 |
| 34 Webb Road, Durie Hill, Whanganui |                           | W Y1 Y2 R1 R2 |
| 36 Webb Road, Durie Hill, Whanganui |                           | W Y1 Y2 R1 R2 |
| 37 Webb Road, Durie Hill, Whanganui |                           | W Y1 Y2 R1 R2 |
| 38 Webb Road, Durie Hill, Whanganui |                           | W Y1 Y2 R1 R2 |
| 39 Webb Road, Durie Hill, Whanganui |                           | W Y1 Y2 R1 R2 |
| 40 Webb Road, Durie Hill, Whanganui |                           | W Y1 Y2 R1 R2 |
| 41 Webb Road, Durie Hill, Whanganui |                           | W Y1 Y2 R1 R2 |
| 42 Webb Road, Durie Hill, Whanganui |                           | W Y1 Y2 R1 R2 |
| 43 Webb Road, Durie Hill, Whanganui |                           | W Y1 Y2 R1 R2 |
| 44 Webb Road, Durie Hill, Whanganui |                           | W Y1 Y2 R1 R2 |
| 46 Webb Road, Durie Hill, Whanganui |                           | W Y1 Y2 R1 R2 |
| 48 Webb Road, Durie Hill, Whanganui |                           | W Y1 Y2 R1 R2 |
| 50 Webb Road, Durie Hill, Whanganui |                           | W Y1 Y2 R1 R2 |