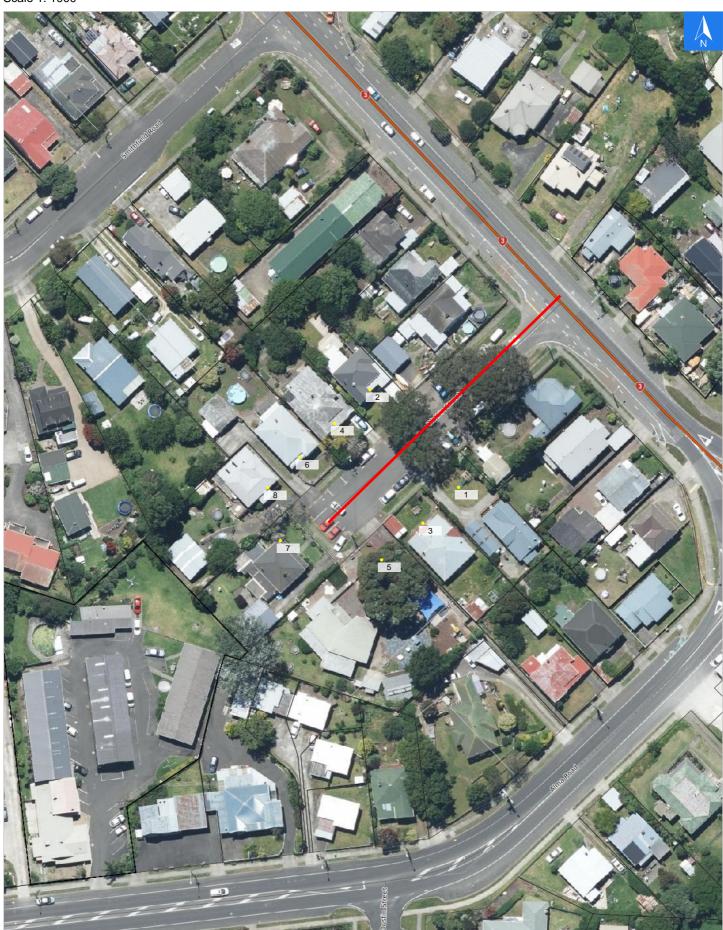

# **Road Evacuation Map**

Scale 1: 1000

**Watkin Street** 

## **Road Evacuation Addresses**

Wednesday, November 1, 2023

Data sourced from LINZ

| LINZ Address                        | Notes | Date Time<br>Visited | Placard       |
|-------------------------------------|-------|----------------------|---------------|
| 1 Watkin Street, Tawhero, Whanganui |       |                      | W Y1 Y2 R1 R2 |
| 2 Watkin Street, Tawhero, Whanganui |       |                      | W Y1 Y2 R1 R2 |
| 3 Watkin Street, Tawhero, Whanganui |       |                      | W Y1 Y2 R1 R2 |
| 4 Watkin Street, Tawhero, Whanganui |       |                      | W Y1 Y2 R1 R2 |
| 5 Watkin Street, Tawhero, Whanganui |       |                      | W Y1 Y2 R1 R2 |
| 6 Watkin Street, Tawhero, Whanganui |       |                      | W Y1 Y2 R1 R2 |
| 7 Watkin Street, Tawhero, Whanganui |       |                      | W Y1 Y2 R1 R2 |
| 8 Watkin Street, Tawhero, Whanganui |       |                      | W Y1 Y2 R1 R2 |