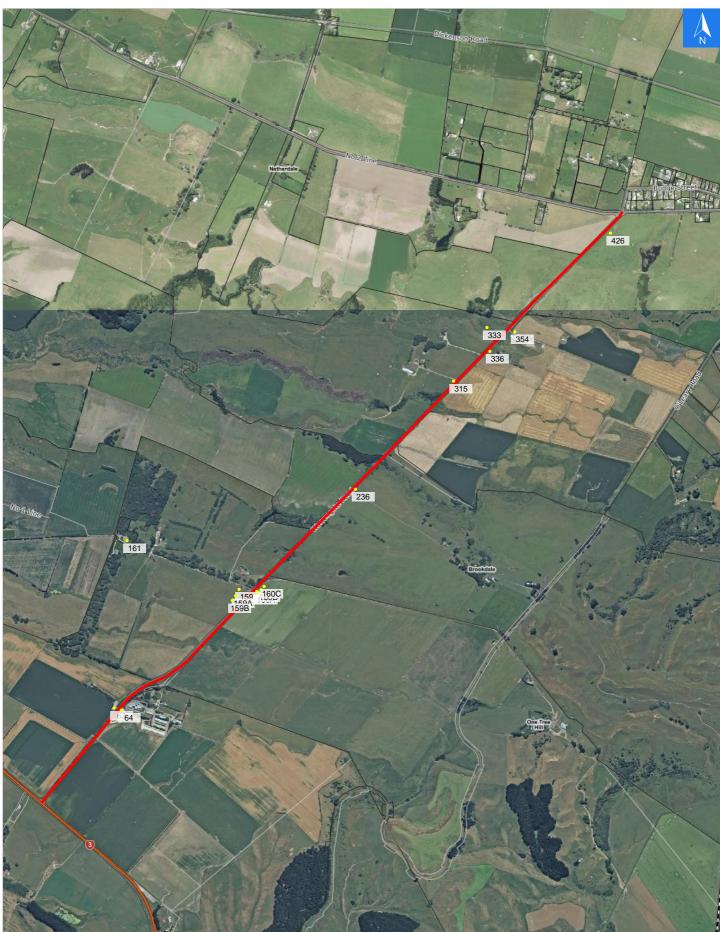

## **Road Evacuation Map**

## Warrengate Road

#### Disclaimer:

Digital map data sourced from Land Information New Zealand CROWN COPYRIGHT RESERVED. The information displayed in the GIS has been taken from Whanganui District Council's databases and maps. It is made available in good faith but its accuracy or completeness is not guaranteed. If the information is relied on in support of a resource consent it should be verified independently.

#### **Road Evacuation Addresses**

| Data sourced from LINZ        |       |                      |               |
|-------------------------------|-------|----------------------|---------------|
| LINZ Address                  | Notes | Date Time<br>Visited | Placard       |
| 63 Warrengate Road, Fordell   |       |                      | W Y1 Y2 R1 R2 |
| 64 Warrengate Road, Fordell   |       |                      | W Y1 Y2 R1 R2 |
| 159 Warrengate Road, Fordell  |       |                      | W Y1 Y2 R1 R2 |
| 159A Warrengate Road, Fordell |       |                      | W Y1 Y2 R1 R2 |
| 159B Warrengate Road, Fordell |       |                      | W Y1 Y2 R1 R2 |
| 160 Warrengate Road, Fordell  |       |                      | W Y1 Y2 R1 R2 |
| 160A Warrengate Road, Fordell |       |                      | W Y1 Y2 R1 R2 |
| 160B Warrengate Road, Fordell |       |                      | W Y1 Y2 R1 R2 |
| 160C Warrengate Road, Fordell |       |                      | W Y1 Y2 R1 R2 |
| 161 Warrengate Road, Fordell  |       |                      | W Y1 Y2 R1 R2 |
| 236 Warrengate Road, Fordell  |       |                      | W Y1 Y2 R1 R2 |
| 315 Warrengate Road, Fordell  |       |                      | W Y1 Y2 R1 R2 |
| 333 Warrengate Road, Fordell  |       |                      | W Y1 Y2 R1 R2 |
| 336 Warrengate Road, Fordell  |       |                      | W Y1 Y2 R1 R2 |
| 354 Warrengate Road, Fordell  |       |                      | W Y1 Y2 R1 R2 |
| 426 Warrengate Road, Fordell  |       |                      | W Y1 Y2 R1 R2 |