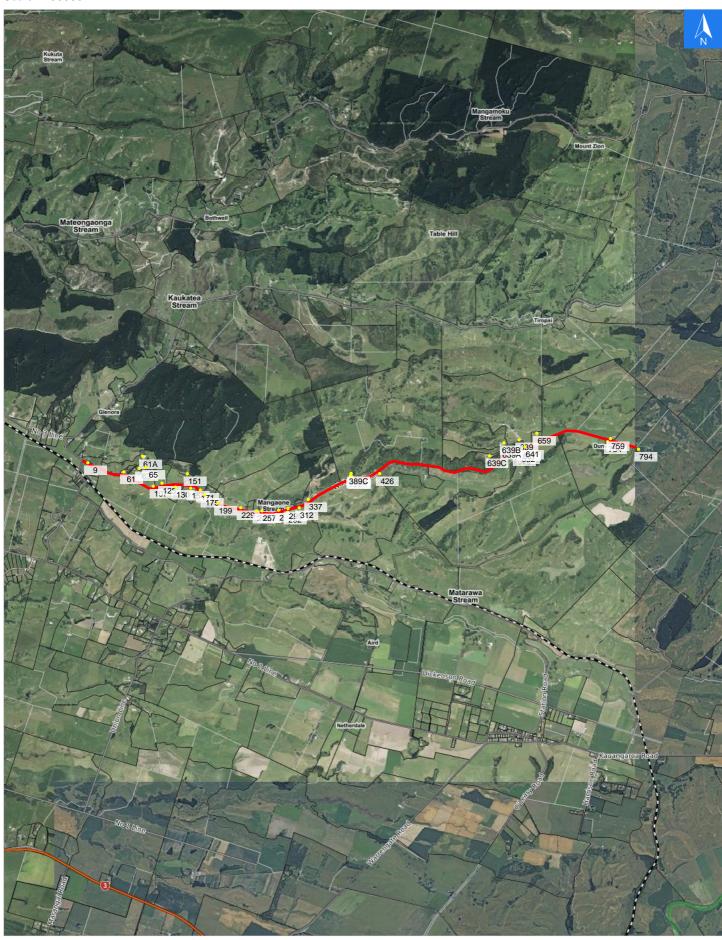

## **Road Evacuation Map**

## Waikupa Road

#### Disclaimer:

Digital map data sourced from Land Information New Zealand CROWN COPYRIGHT RESERVED. The information displayed in the GIS has been taken from Whanganui District Council's databases and maps. It is made available in good faith but its accuracy or completeness is not guaranteed. If the information is relied on in support of a resource consent it should be verified independently.